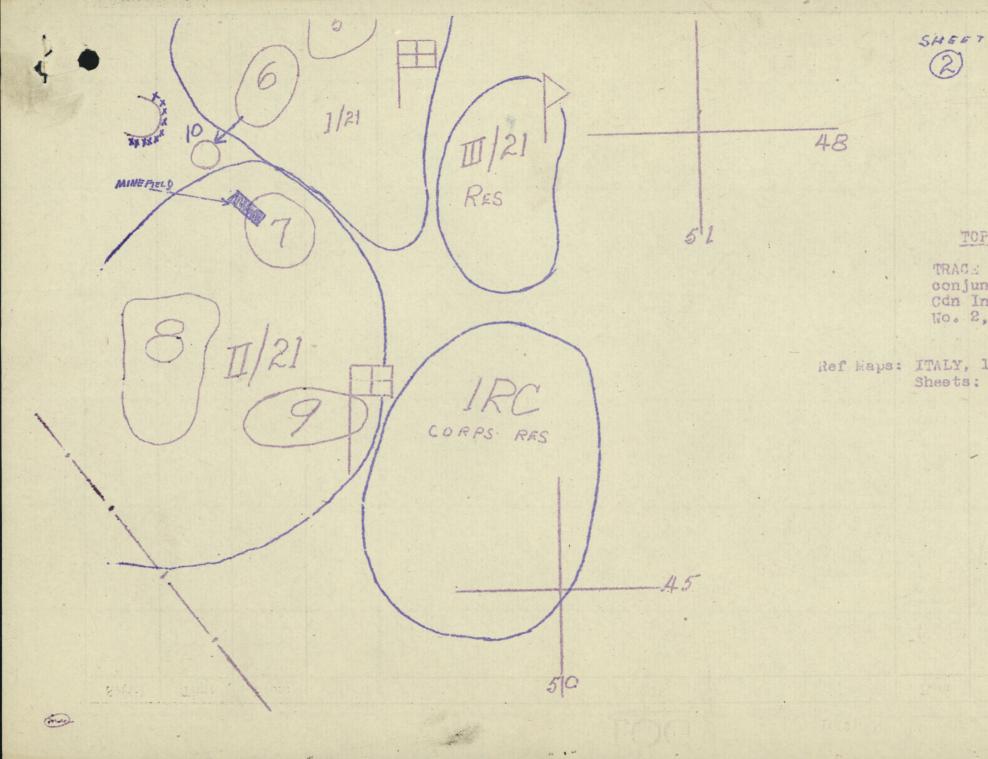

|          |

LOG

| Serial | Time | From | То | EVENT |
|--------|------|------|----|-------|
|        |      |      |    |       |

\*



|        |      |      |    | LOG DATE |      | 194 SHEET    |
|--------|------|------|----|----------|------|--------------|
| Serial | Time | From | То | EVENT    | Item | ACTION TAKEN |
|        |      |      |    |          |      |              |
|        |      |      |    |          |      |              |
|        |      |      |    |          |      |              |
|        | W.   |      |    |          |      |              |
|        |      |      |    |          |      |              |



# TOP SECRET

TRACE "Y" issued in conjunction with 11 Odn Inf Bde Op Instr No. 2, dated 11 Jan 45.

Ref Maps: ITALY, 1/25,000 Sheets: 89 IV SE 89 III NE. 89 III NW.



18 Jan 45.

..2..

HEADQUARTERS ELEVEN CANADIAN INFANTRY BRIGADE Report on Operations of 11 Can Inf Bde for period 2 Jan to 13 Jan 45 dealing with the capture of CONVENTELLO and the establishing of the winter line.

MAPS: Italy 1/50,000 sheets No 89 - I - II - III - IV

SECRET APA H

1. 5 Cdn Armd Div Intention for 1/2 Jan was for "11 Cdn Inf Bde to attack and capture area CONVENTELLO 4847: 5 Cdn Armd Bde to pass through 11 Cdn Inf Bde and advance to and capture S. ALBERTO 5352". The 1 KRHC were holding line of the road from 487462 due WEST to "oute 16. We were to pass through them there with IRC right, and PERTH left. Our