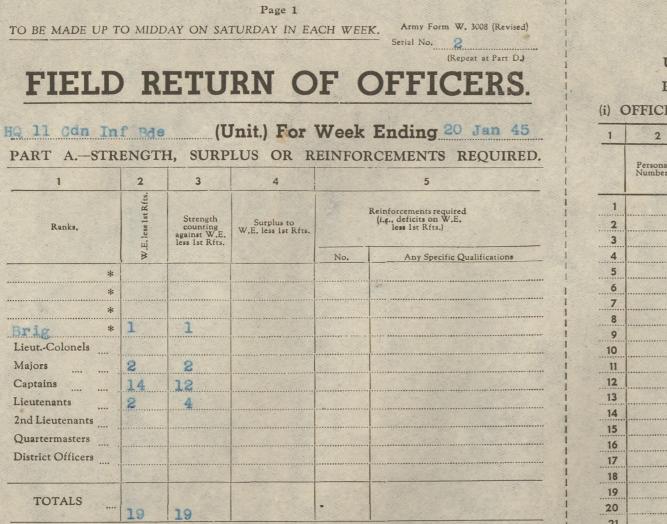

1. Addaman 1

(C D McQuarrie) Capt Camp Commandant

1- THE BA-

The following infm OHLY may be given :- MUMBER, RANK, NAME (0) Cdn Army CMF.

20

37 38

| Rank, | Name, ,       | Regt. or Corps. | Date,  | Unit from which joined. |
|-------|---------------|-----------------|--------|-------------------------|
| Lieut | W L Sambrooke | RCEME           | 29/12/ | 44 73 LAD.              |
|       |               |                 |        |                         |
|       |               |                 |        |                         |
|       |               |                 |        |                         |
|       |               |                 |        |                         |

(ii) Officers QUITTED during week.

| to which proceeded | Cause or Unit to w | Date. | Regt. or Corps. | Name. | Rank. |
|--------------------|--------------------|-------|-----------------|-------|-------|
|                    |                    |       |                 |       |       |
|                    |                    |       |                 |       |       |
|                    |                    |       |                 |       |       |
|                    |                    |       |                 |       |       |
| ſ                  |                    |       |                 |       |       |
|                    |                    |       |                 |       |       |