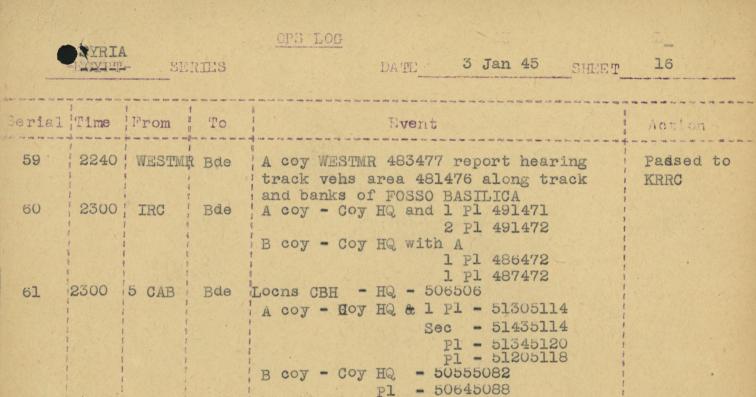

|                                                                                                                          |

LAST ENTRY ON THIS SHEET



Pl

Pl

Pl Pl

Pl Pl

Pl

C COY - COY HQ

D COY - COY HQ

W to date.

THIS IS LAST ENTRY ON THIS SHEET

Have taken a total of 1 Offr and 79 ORs

- 50525078

- 50705068

- 51045080

- 50905120 - 51008134 5

- 51085122 - 50955126

50745110 - 51054098

| Cerial Time       From       To       Event       Action         62       2300       BCD       Bde       Sqn 518503       504505       504505         63       2300       8MBH       Bde       Sqns 509512       498508       498508         LAST ENTRY ON THIS SHEET |        | SYRL<br>OXP 4 |      | RES              | OPS LOG                                                                                | ATE <b>3 J</b> | an 45                               | SHEET                                                         | 17