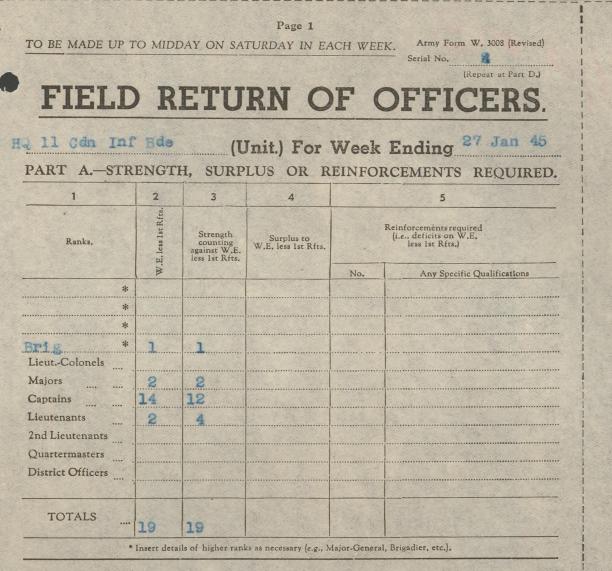

HQ. 11 C. In Ing Bde (UNIT) week-ending 6 Jan 1944F. W. 3008 (Revised)

PART C.-DESCRIPTION OF OFFICERS WHOSE RETURN TO THE UNIT IS PARTICULARLY REQUESTED.

| Rank. | Name and Initials. | Regt. or Corps; | Remarks (e.g., present whereabouts, if known). |
|-------|--------------------|-----------------|------------------------------------------------|
|       |                    |                 |                                                |
|       |                    |                 |                                                |
|       |                    |                 |                                                |
|       |                    |                 |                                                |
|       |                    | ••••••          |                                                |

#### (ii) OFFICERS ATTACHED IN EXCESS OF W.E. LESS 1st RFTS.

11

| Substantive<br>Rank, | Higher Acting or<br>Temporary Rank<br>if held. | Name and Initials. | Regt. |
|----------------------|------------------------------------------------|--------------------|-------|
| šu                   | pvr                                            | G F Plewman        |       |
|                      |                                                |                    | ••••• |
|                      |                                                |                    |       |
|                      |                                                |                    |       |