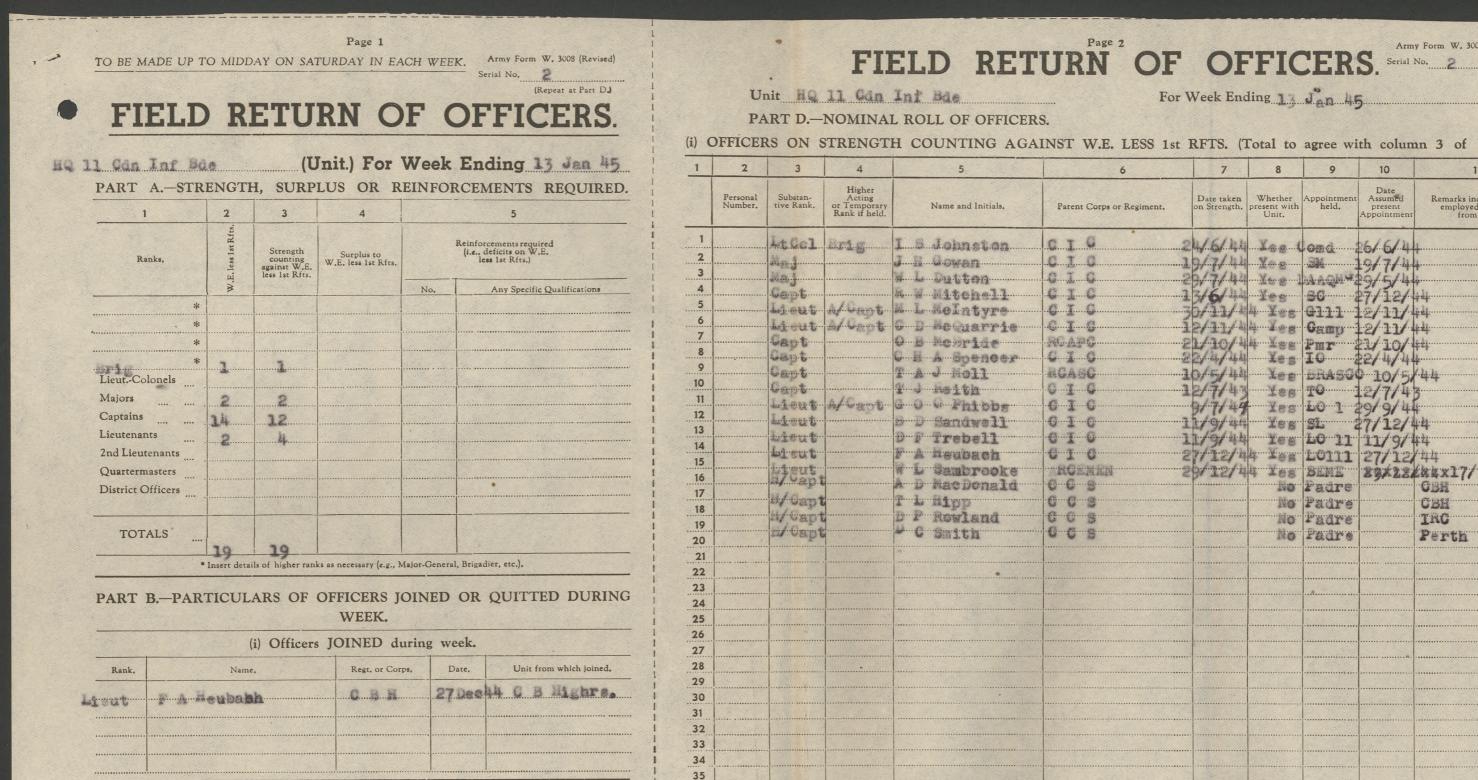

1. Addaman 1

(C D McQuarrie) Capt Camp Commandant

1- THE BA-

The following infm OHLY may be given :- MUMBER, RANK, NAME (0) Cdn Army CMF.

20

37 38

| Rank, | Name, ,       | Regt. or Corps. | Date,  | Unit from which joined. |
|-------|---------------|-----------------|--------|-------------------------|
| Lieut | W L Sambrooke | RCEME           | 29/12/ | 44 73 LAD.              |
|       |               |                 |        |                         |
|       |               |                 |        |                         |
|       |               |                 |        |                         |
|       |               |                 |        |                         |

(ii) Officers QUITTED during week.

| to which proceeded | Cause or Unit to w | Date. | Regt. or Corps. | Name. | Rank. |
|--------------------|--------------------|-------|-----------------|-------|-------|
|                    |                    |       |                 |       |       |
|                    |                    |       |                 |       |       |
|                    |                    |       |                 |       |       |
|                    |                    |       |                 |       |       |
| ſ                  |                    |       |                 |       |       |
|                    |                    |       |                 |       |       |