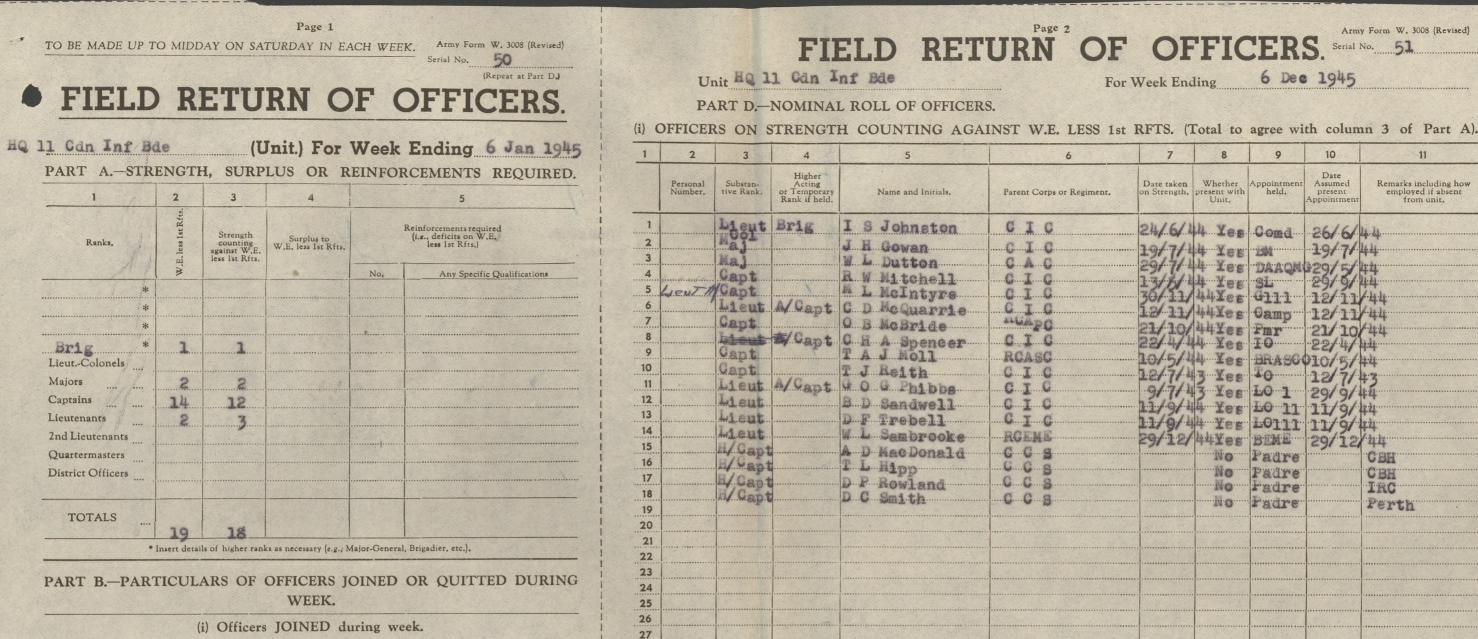

HQ. 11 C. In Ing Bde (UNIT) week-ending 6 Jan 1944F. W. 3008 (Revised)

PART C.-DESCRIPTION OF OFFICERS WHOSE RETURN TO THE UNIT IS PARTICULARLY REQUESTED.

| Rank. | Name and Initials. | Regt. or Corps; | Remarks (e.g., present whereabouts, if known). |
|-------|--------------------|-----------------|------------------------------------------------|
|       |                    |                 |                                                |
|       |                    |                 |                                                |
|       |                    |                 |                                                |
|       |                    |                 |                                                |
|       |                    | ••••••          |                                                |

#### (ii) OFFICERS ATTACHED IN EXCESS OF W.E. LESS 1st RFTS.

11

| Substantive<br>Rank, | Higher Acting or<br>Temporary Rank<br>if held. | Name and Initials. | Regt. |
|----------------------|------------------------------------------------|--------------------|-------|
| šu                   | pvr                                            | G F Plewman        |       |
|                      |                                                |                    | ••••• |
|                      |                                                |                    |       |
|                      |                                                |                    |       |