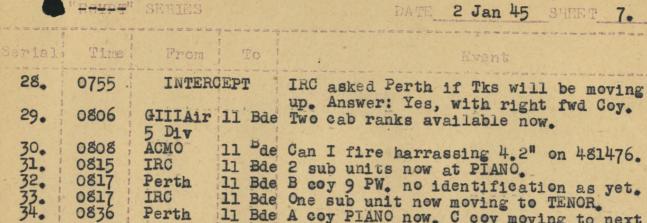

#### Remarks, references Summary of Events and Information to Appendices and Place Date Hour initials of HEADQUARTERS ELEVEN CANADIAN INFANTRY BRIGADE MONTH OF JANUARY This mrning Bde HQ prepared for the move which started this afternoon Italy 1/100000 1 Jan 45 at 1500 hrs. Main Bde HQ moved up Route 16 to MEZZANO 4743 sheet 89 and the Sheet 89 CHAS HQ opened at 1600 hrs. REAR Bde HQ remained same location in RAVENNA. Capt R W Map Ref 564379 Mitchell is the new Staff Capt and Lt B D Sandwell is Acting Staff Learner. Bn Recce parties went fwd during the day and established Tac HQ. The Perth R and the IRC began to move from RAVENNA at 2359 hrs. C B Highrs are under Comd 5 CAB for the attack. At 0200 hrs Perth R and IRC were in their assembly areas. At 0500 hrs 2 Jan 45 the attack went in as planned - see 00 # 12 attached as appx Reg Diary By 1200 hrs Perth and IRC were firm on their objectives having taken 73 PW and the Armd Bde with C B Highrs under Comd began to pass through. For a detailed report see report During the attack the on operations from 2 Jan to/3 Jan attached as appx . ?. Air Force was out in strength and gave full Air Support. During the day the Corps Gondr and the Div Comdr made several visits to this HQ to see the Ede Comd re-the progress of the attack. During the night the IRC captured a br (Blown) at 497468 and Engrs 3 Jan 45 began bridging. After the Armd Bde moved on \_ Perth were ordered to move fwd and occupy positions area 493492 vacated by C B Highrs. The Westmr R (m) came CAAS. u/c 11 CIB and were ordered to occupy positions vacated by the Perth R area 483473 and protect left flank by facing up to the FOSSO VETRO. The Corps Comd and GOC were here this morning to confer with the Bde Comd. 1300 hrs Camp.