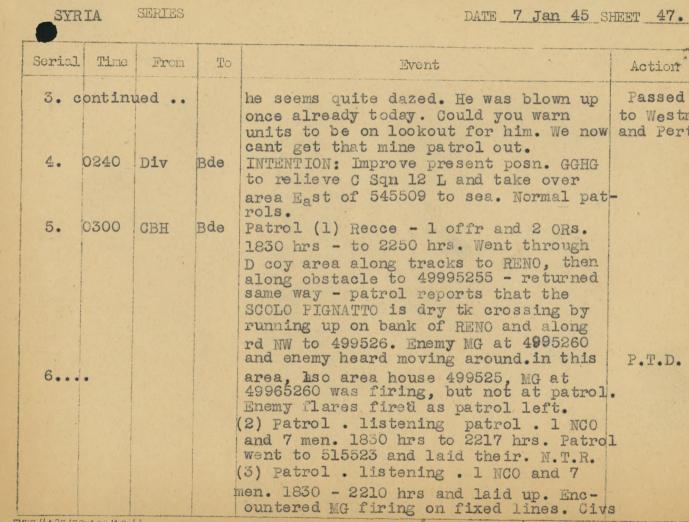

#### Title pages will be prepared. (Erase heading not required) Page - 3 -Remarks, references Place Summary of Events and Information to Appendices and Date Hour initials Italy 1/100000 sheet 89 6 Jann45 (cont'd) Map ref 499479 Bn area just SOUTH of CANALE BONIFICA. The Bde Comd took comd of the whole sector. C B H in area of S ALBERTO 5352 NORTH of Canale BONIFICA. Then from NORTH to SOUTH PERTH, I R C and WESTMR R (M) as far as 483473. To-day the B M visited the Tac HQ of each unit. The GOC was here to see the Bde Comd re the defence plan and the setting up of the Winter Line. All civilians are to be evacuated from fwd areas. The DAA& OMG left to-day to proceed on a recce for a Bde rest and trg centre. = 7 Jan 45 It rained again to-day and the roads are very bad. The Brigadier held a meeting of his staff and reps to give his appreciation for the 0900 defence of the area and of the setting up of the Winter Line. From the Brigadier's CAAS. appreciation operation instruction No. 1 was put out (att as appx. 5. The GOC and CRE were here this morning to discuss defences with the Bde Comd. The plan is to prepare the area for defence and then the Bde will be relieved by Italian troops. The Brigadier visited the Tac HQ of each unit. The Engineers are building an alternative route to S ALBERTO because the road along the dyke of the LAMONE ABBANDONATO cannot be used in daylight because it is under enemy observation ... = 8 Jan#5 At 0900 hrs the Brigadier held a meeting of his staff and reps as will be done each morning at this time to discuss the patrol activities and the progress of the defences. CASAS. The Corps Comd, G O C, and C R A had a conference here with the Bde Comd to discuss 1000 the defence plan and the relief by the Italians. This afternoon the Bde Comd visited the unit Tac HQs. The Bns are busy preparing the defences. Several shells fell near this HQ this afternoon. To-day the weather was fine. The Evening was very quiet because the 11 9 Jan 45 airfirce was out in strength bombing and straffing along the Bde front. .... 4 ....