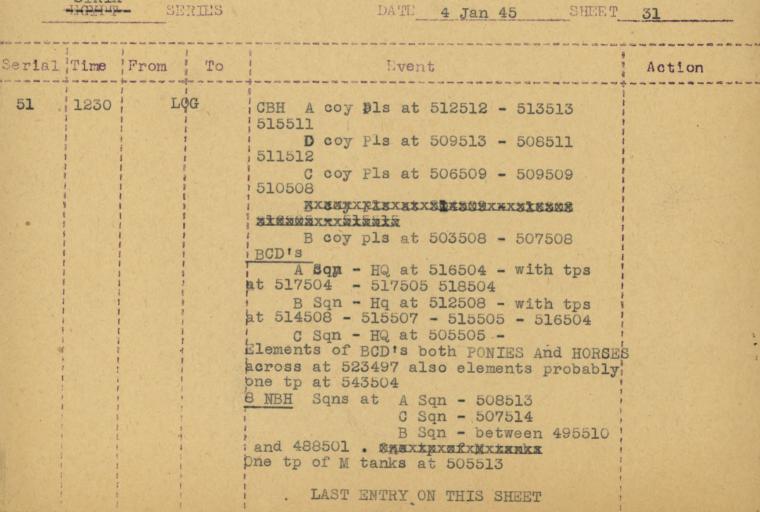

478 A COY HQ - 483478 Pls- 484478 482476 484475 485475 B COY HQ - 483473 Pls- 481475 482473 480472 483473 C COY HQ -490482 Pls -490482 489482 487487 491487 Spcoy HQ - 486467 16 Pl 2 A/tk - 4874\$6 2 A/tk - 483473 13 Pl MG - 482468 Pl MG - 482468 Pl - 487467 17 Pl - 480467

- LAST ENTRY ON THIS SHEET









DATE 4 Jan 45 SHEET 30

Action

| Serial   | Time | From          | То  | Event                                                                                        | Act |
|----------|------|---------------|-----|----------------------------------------------------------------------------------------------|-----|
| 49<br>50 | 1150 | LOO<br>WESIMR | Bde | CAB on ESSEX - Wilco<br>POW count 30, 17 of these are wounded<br>We are still checking on SP |     |

LAST ENTRY ON THIS SHEET





|   | 1 |  |
|---|---|--|
| ( |   |  |

| <u>S</u> | YRIA |                     | SERIES | DATE <u>4 Jan 4</u> 5 WHEET                                                                                                                                                                                          |
|----------|------|---------------------|--------|----------------------------------------------------------------------------------------------------------------------------------------------------------------------------------------------------------------------|
| Serial   | Time | From                | To     | 'Event Actio