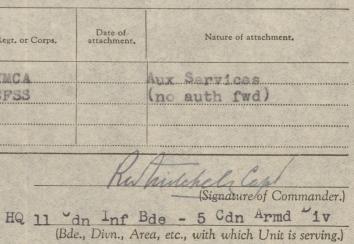

(vi) Changes in establishment or strength. Names and ranks of officers and number of OR. Attachment of units and individuals. Reinforcements. Weekly Field Returns of Officers and OR should be attached as appendices to the original copy. Copy of Part II Orders should be attached to the triplicate copy only. Changes in organization, stores, transport, etc.