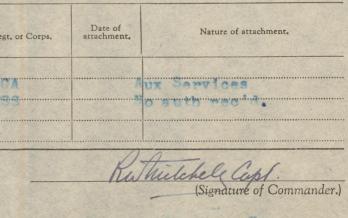

(vi) Changes in establishment or strength. Names and ranks of officers and number of OR. Attachment of units and individuals. Reinforcements. Weekly Field Returns of Officers and OR should be attached as appendices to the original copy. Copy of Part II Orders should be attached to the triplicate copy only. Changes in organization, stores, transport, etc.