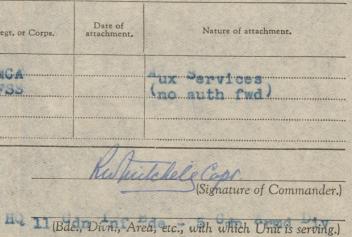

(vi) Changes in establishment or strength. Names and ranks of officers and number of OR. Attachment of units and individuals. Reinforcements. Weekly Field Returns of Officers and OR should be attached as appendices to the original copy. Copy of Part II Orders should be attached to the triplicate copy only. Changes in organization, stores, transport, etc.