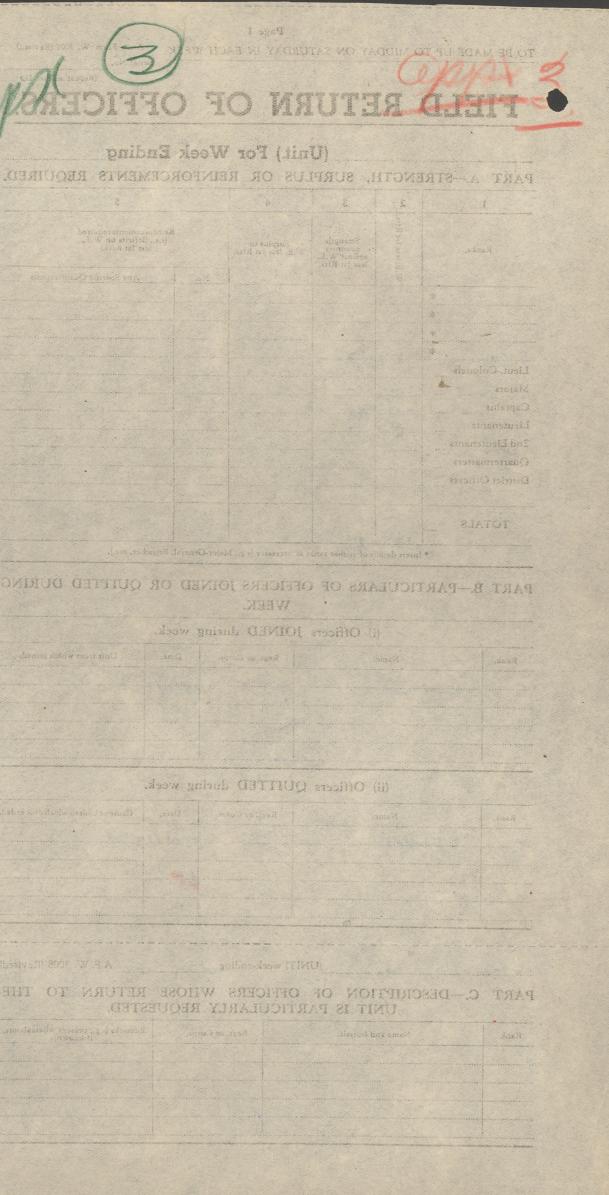

(vi) Changes in establishment or strength. Names and ranks of officers and number of OR. Attachment of units and individuals. Reinforcements. Weekly Field Returns of Officers and OR should be attached as appendices to the original copy. Copy of Part II Orders should be attached to the triplicate copy only. Changes in organization, stores, transport, etc.