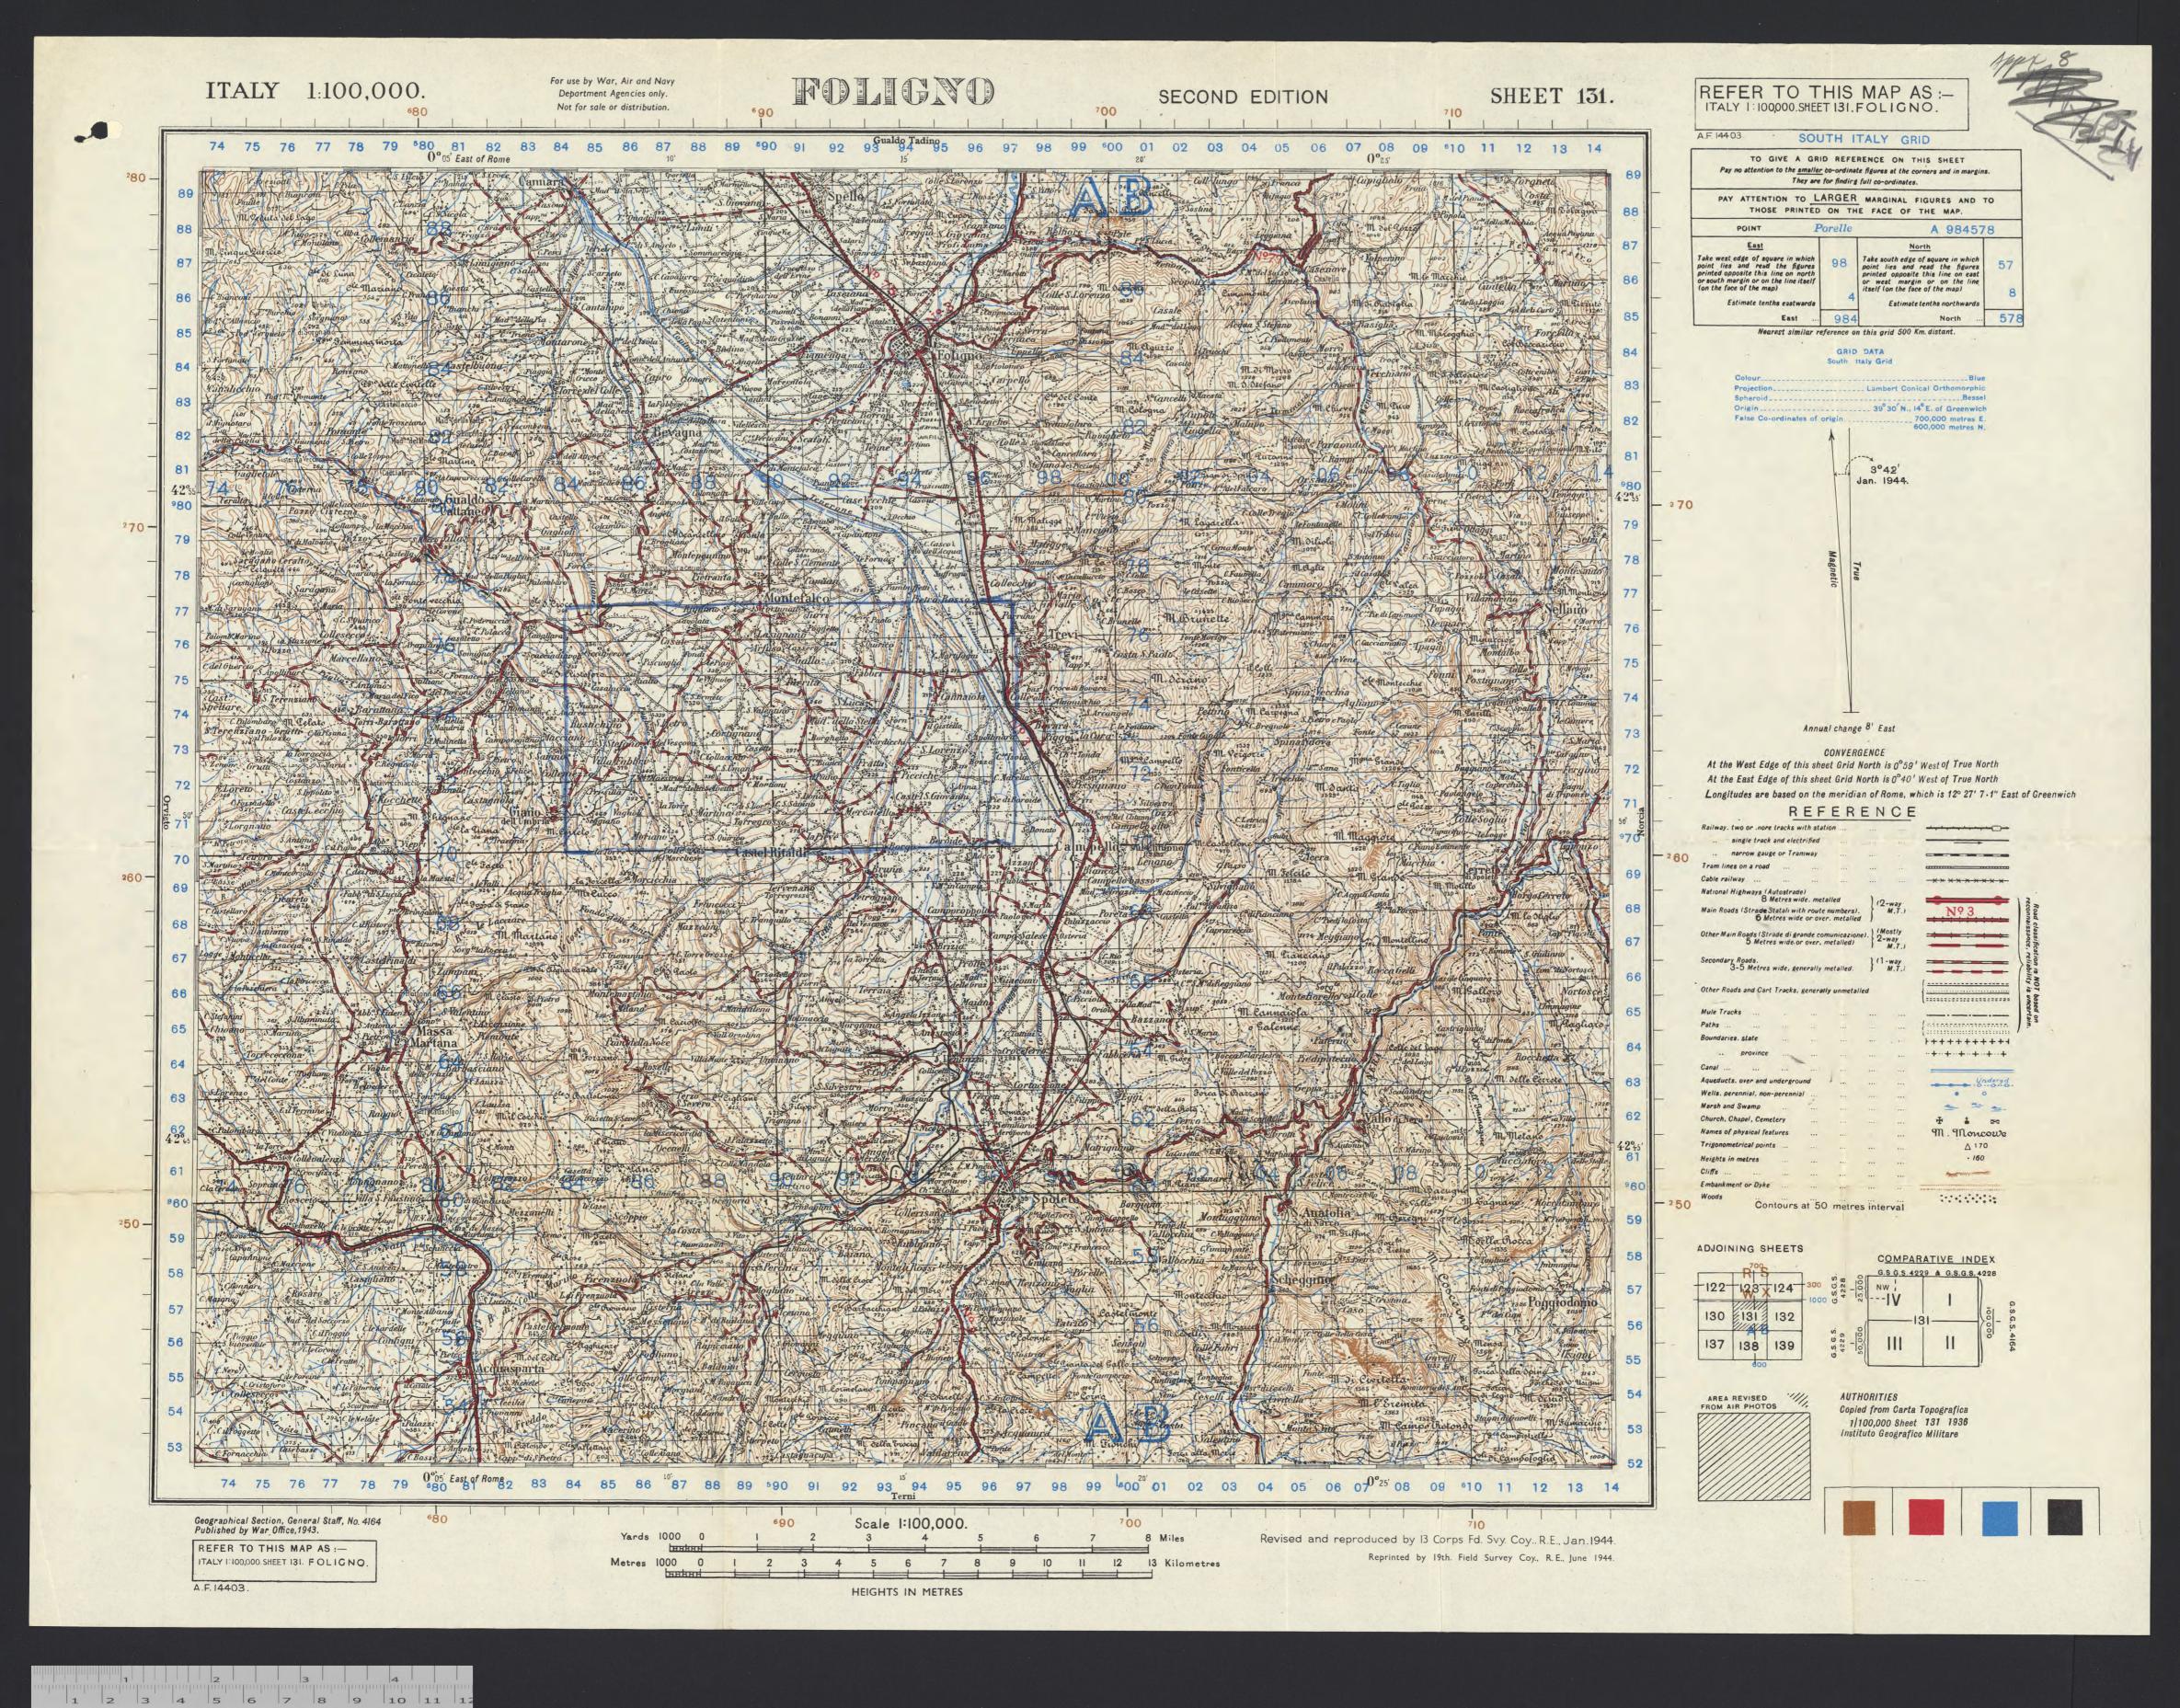

# ENGLE LA LOCATION OF EXSENDED AND A REVI

(Erase heading not required)

M.F.M. 11 40/P & S/37 (3072)

| Place<br>AUG                                       | Date | Hour | Summary of Events and Information                                                                                                                                                                                                                                                                                                                                                               | Remarks, references<br>to Appendices and<br>initials |
|----------------------------------------------------|------|------|-------------------------------------------------------------------------------------------------------------------------------------------------------------------------------------------------------------------------------------------------------------------------------------------------------------------------------------------------------------------------------------------------|------------------------------------------------------|
|                                                    | 6    |      | At 0345 hrs this morning the bde wh veh convoy moved off on Exercise 'GRAMPIAN' and travelled without incident up Highway 6 to No 1 Staging Area beside Highway 6 about 10 miles SOUTH of ROME at 914634, which the head of the convoy reached at 1245 hrs. There were 536 vehs in the convoy and there was a fair amount of bad spacing as a result, but we had all arrived there by 1600 hrs. |                                                      |
|                                                    |      |      | The rest of the day was spent resting and making ready for the next stage of the move Some of us managed to put in a few hrs in ROME during the early evening.                                                                                                                                                                                                                                  |                                                      |
|                                                    |      |      | At about 2100 hrs a message arrived from AAI, ordering us to proceed up Highway 3 from ROME to FOLIGNO instead of up Highway 2 as originally planned. The timing was changed too and necessitated some hasty planning and work for all of us. We had to leave at 0200 hrs next morning instead of at the originally scheduled time of 0700 hrs.                                                 |                                                      |
| ITALY GSGS<br>1:100,000<br>Sheet 131<br>MONTEFALCO | 7    |      | At 0200 hrs the head of the bde convoy moved off for its destination near FOLIGNO A 9484. The convoy travelled in five packets of about 150 vehs each this time. The route we followed led through ROME, up Route 3 to BEVAGNA A 884754 where we "dispersed."                                                                                                                                   |                                                      |
| A 894775                                           |      |      | Due to the short notice at which the route, timings, grouping and dispersal pt were changed, and to hy traffic on the rds which we followed, the convoy met several snags.                                                                                                                                                                                                                      |                                                      |
|                                                    |      |      | However, by 1800 hrs all units had reached and settled into the new bde area as follows:                                                                                                                                                                                                                                                                                                        |                                                      |
|                                                    | ,    |      | Bde HQ A 894775, PLDG 882718, WESTMR 884754, 89/109 Inf Bn 874772, Bde MG Coy (Pl Fus) 896767, Bde Wksp 852739, 8 FDS 874761.                                                                                                                                                                                                                                                                   |                                                      |
|                                                    |      |      | The total distance travelled today was over 100 miles, with no scheduled pause for a rest, so we are a little tired, especially those of us who drove.                                                                                                                                                                                                                                          |                                                      |
|                                                    |      |      |                                                                                                                                                                                                                                                                                                                                                                                                 |                                                      |