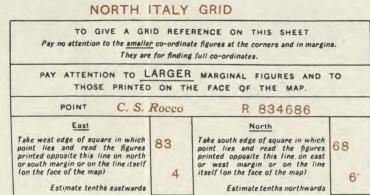

. Please see trace showing m/n ranges att as Appx "A".
- 2. Italion IO will wern all civilian re danger areas in the case of Fd Firing Ranges. His services may be obtained on application to this HQ.
- 3. Units are responsible a last minute check is made and safety men posted.
- 4. In the case of rifle ranges all normal safety precuations will be taken by units prior to firing.
- 5. Units will warn this HQ before they use ranges referring to ranges by numbers as marked on trace.

Come XII Cdn Lt Bde

DISTRIBUTION .

List "A" serials 1 - 4, 12, 14, 25, 26.

S E C R E T Appx "A" to 4-9 d/12 Aug 44

Ref Maps: Italy 1/50,000 Sheets 131-1 & 11

1

2

V = Vodry range

3

5

7

6

8

9

10

PESARO

SECOND EDITION

SHEET 109.



REFER TO THIS MAPAS: ITALY 1:100.000 Sheet 109 PESARO

## A.F. 14668



East ... 834



## Annual change 8' East CONVERGENCE

At the West Edge of this sheet Grid North is 1°07' West of True North At the East Edge of this sheet Grid North is 0°45' West of True North





Contours at 50 metres interval

\*\*\*\*\*\*\*\*

Cliffs ... Embankment or Dyke

REFER TO THIS MAPAS: -

A.F. 14668

1 2 3 4 5 6 7 8 9 10 11 12 13 Kilometres

Revised by I3 Corps Fd. Svy. Coy, RE. Jul. 1944.
Reproduced by N°2 Litho. Sec. M.M.P. and P. Coy, S.A.E.C., att. 49 Survey Coy, S.A.E.C. Aug. 1944.



Longitudes are based on the meridian of Rome, which is 12° 27' 7.1" East of Greenwich.

Reproduced by 518 Corps Field Survey Coy., R.E. P.702/Aug.,44.

REFER TO THIS MAP AS:-SHEET 117 ITALY 1:100,000. FIRST EDITION 16 17 18 19 720 21 28 28 24 25 26 27 28 29 730 31 32 33 34 35 36 37 38 39