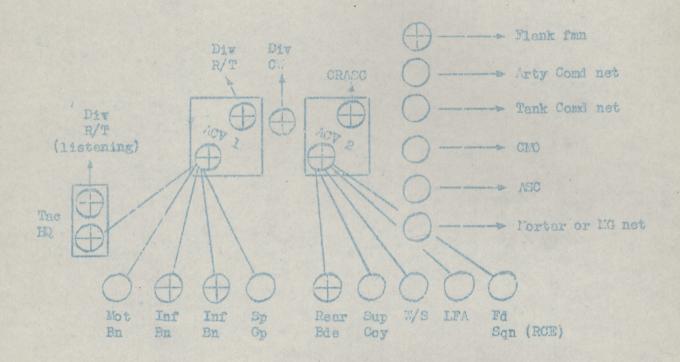

e plainsmen, mtms are like the big bully at school. He hates them because he fear's thom until he has beaten them. Then they are good fellows, but still to be respected.
- (b) . Some men are effected by the loneliness. Development of team spirit on section and pl level gets over this. Also working in pairs.
- (c) book is good convery. Ind the pages you read overnight are useful next morning.
- (d) Nowhere is there better scope for leadership by example. Nowhere can less reliance be placed on rank alone.

(N L C MATHER) Maj

#### DISTRIBUTION

List '1' down to coys less 5, 6, 7, 8, 10 plus 16 - 21 incl.

wo 15

HQ XII CDN LT BDE 13 AUG 44

## XII CON LT BDE

#### MEMORANDUM NO 25

### BRIGADE SIGNALS POLICY

### 143. Wireless

(a) The wireless net shown below will be considered as normal:



Sets shown are sup and manned by "K" Tp.
Fwd link from ACV l is called "Bde 'A' link"
Fwd link from ACV 2 is called "Bde 'B' link"
Fd Regt under comd may have a listening set on
Bde "A" net.

- (b) The Bde Comd at all times must be able to speak to COs. Therefore all outstations on the Bde "A" net must be capable of being man-packed.
- (c) To conserve btys outstations will normally be switched off (on orders from control) as soon as satisfactory line comm is established. The "line out-set on" policy will only work if bn swbd ops test their bde line regularly and report line failures at once. Control station will be kept on continuous watch irrespective of the line situation.

## 144. Lines

- (a) No line will be laid on the approach march. As soon as the situation "jells" and most certai