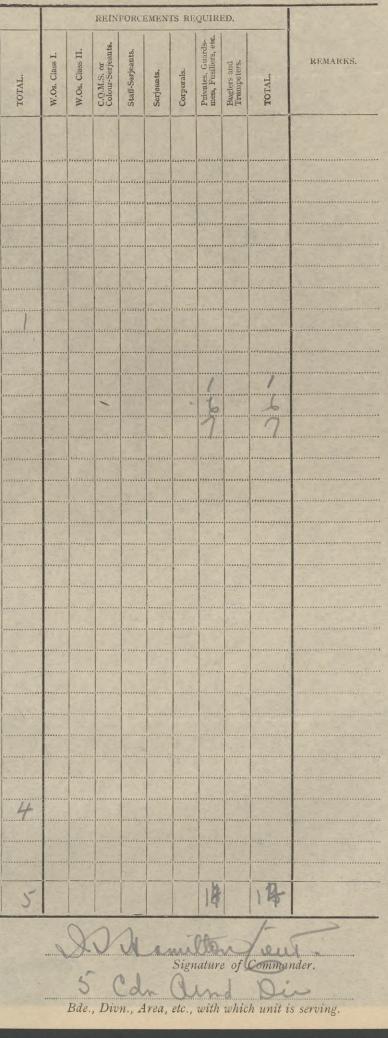

 Image: by G.H.Q. 2nd Echelon to discontinue rendering).

#### Part A. Strength, Surplus or Reinforcements required.

| 1.                                                       | 2.                  | 3.                                               | 4.                             | 5.                                                                  |
|----------------------------------------------------------|---------------------|--------------------------------------------------|--------------------------------|---------------------------------------------------------------------|
| Rank or Appointment.                                     | W.E. less 1st Rfts. | Strength counting against W.E.<br>less 1st Rfts. | Surplus to W.E. less 1st Rfts. | Reinforcements required<br>(i.e., deficits on W.E., less 1st Rfts.) |
| W.Os. Class I.                                           |                     |                                                  |                                |                                                                     |
| W.Os. Class II.                                          | 2                   | 2                                                |                                |                                                                     |
| Company Quartermaster-Ser-<br>jeants OR Colour-Serjeants | 2                   | 2                                                |                                |                                                                     |
| Staff Serjeants                                          |                     |                                                  |                                |                                                                     |
| Serjeants                                                | 21                  | 23                                               | 2                              |                                                                     |
| Corporals                                                | 34                  | 37                                               | 3                              |                                                                     |
| Privates, Guardsmen, Fusiliers, etc.                     | 195                 | 175                                              |                                | 20                                                                  |
| Buglers, Trumpeters, etc.                                |                     |                                                  |                                |                                                                     |
| TOTALS                                                   | 254                 | 239                                              | * 5                            | * 20                                                                |

\* These Totals should agree with the details shown in Part D on page 2.