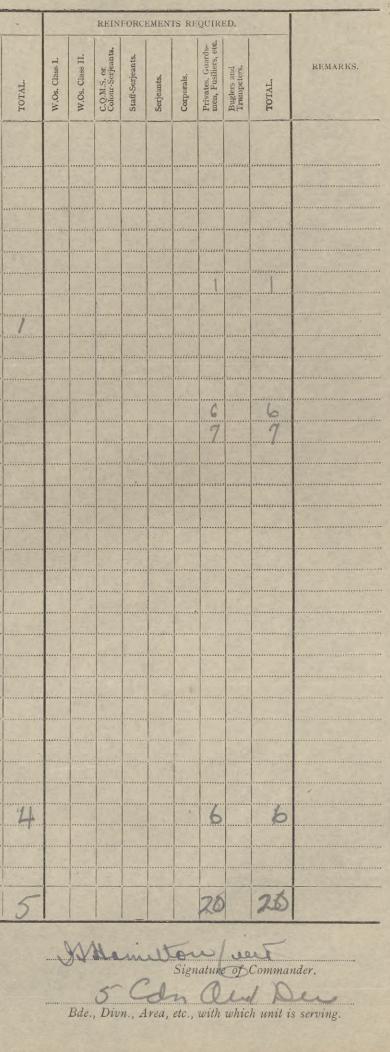

## FIELD RETURN OF OTHER RANKS.

11 Con / More Mo Coy Unit. For week ending 4 Nov 44 To be made up to mid-day on Saturday in each week by all units of Foot Guards, Infantry of the Line, Reconnaissance Corps, R.A.V.C., A.E.C., R.A.P.C., C.M.P., Pioneer Corps, Intelligence Corps, A.C.C. and Non-Combatant Corps, and 1 copy rendered to G.H.Q. 2nd Echelon, and 1 copy to Reinforcement Section, G.H.Q. 2nd Echelon (until instructed by G.H.Q. 2nd Echelon to discontinue rendering).

#### Part A. Strength, Surplus or Reinforcements required.

| 1.                                                       | 2.                  | 3.                                               | 4.                             | 5.                                                                  |
|----------------------------------------------------------|---------------------|--------------------------------------------------|--------------------------------|---------------------------------------------------------------------|
| Rank or Appointment.                                     | W.E. less 1st Rfts. | Strength counting against W.E.<br>less 1st Rfts. | Surplus to W.E. less 1st Rfts. | Reinforcements required<br>(i.e., deficits on W.E., less 1st Rfts.) |
| W.Os. Class I.                                           |                     |                                                  |                                |                                                                     |
| W.Os. Class II.                                          | 2                   | 2                                                |                                |                                                                     |
| Company Quartermaster-Ser-<br>jeants OR Colour-Serjeants | 2                   | 2                                                |                                |                                                                     |
| Staff Serjeants                                          |                     |                                                  |                                |                                                                     |
| Serjeants                                                | 21                  | 23                                               | 2                              |                                                                     |
| Corporals                                                | 34                  | 38                                               | 4                              |                                                                     |
| Privates, Guardsmen, Fusiliers,<br>etc.                  | 195                 | 179                                              | 1                              | 17                                                                  |
| Buglers, Trumpeters, etc.                                |                     |                                                  |                                |                                                                     |
| TOTALS                                                   | 254                 | 244                                              | * 7                            | * 17                                                                |

\* These Totals should agree with the details shown in Part D on page 2.