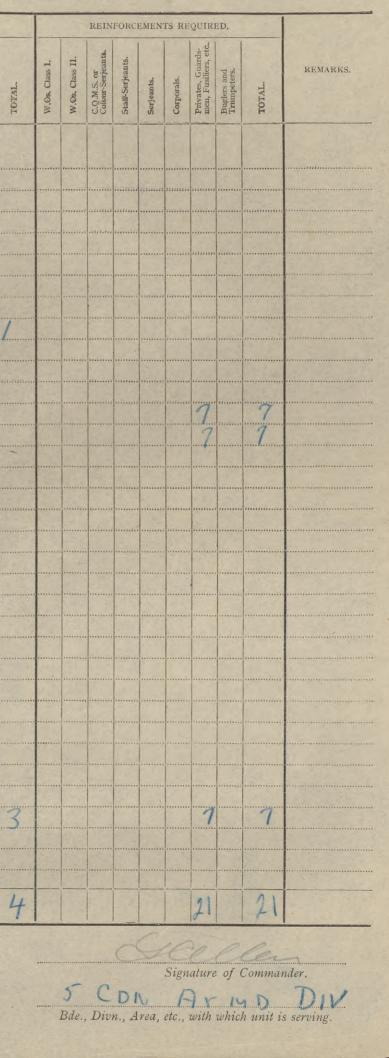

## FIELD RETURN OF OTHER RANKS.

11 Con / More Mo Coy Unit. For week ending 4 Nov 44 To be made up to mid-day on Saturday in each week by all units of Foot Guards, Infantry of the Line, Reconnaissance Corps, R.A.V.C., A.E.C., R.A.P.C., C.M.P., Pioneer Corps, Intelligence Corps, A.C.C. and Non-Combatant Corps, and 1 copy rendered to G.H.Q. 2nd Echelon, and 1 copy to Reinforcement Section, G.H.Q. 2nd Echelon (until instructed by G.H.Q. 2nd Echelon to discontinue rendering).

#### Part A. Strength, Surplus or Reinforcements required.

| 1.                                                       | 2.                  | 3.                                               | 4.                             | 5.                                                                  |
|----------------------------------------------------------|---------------------|--------------------------------------------------|--------------------------------|---------------------------------------------------------------------|
| Rank or Appointment.                                     | W.E. less 1st Rfts. | Strength counting against W.E.<br>less 1st Rfts. | Surplus to W.E. less 1st Rfts. | Reinforcements required<br>(i.e., deficits on W.E., less 1st Rfts.) |
| W.Os. Class I.                                           |                     |                                                  |                                |                                                                     |
| W.Os. Class II.                                          | 2                   | 2                                                |                                |                                                                     |
| Company Quartermaster-Ser-<br>jeants OR Colour-Serjeants | 2                   | 2                                                |                                |                                                                     |
| Staff Serjeants                                          |                     |                                                  |                                |                                                                     |
| Serjeants                                                | 21                  | 23                                               | 2                              |                                                                     |
| Corporals                                                | 34                  | 38                                               | 4                              |                                                                     |
| Privates, Guardsmen, Fusiliers,<br>etc.                  | 195                 | 179                                              | 1                              | 17                                                                  |
| Buglers, Trumpeters, etc.                                |                     |                                                  |                                |                                                                     |
| TOTALS                                                   | 254                 | 244                                              | * 7                            | * 17                                                                |