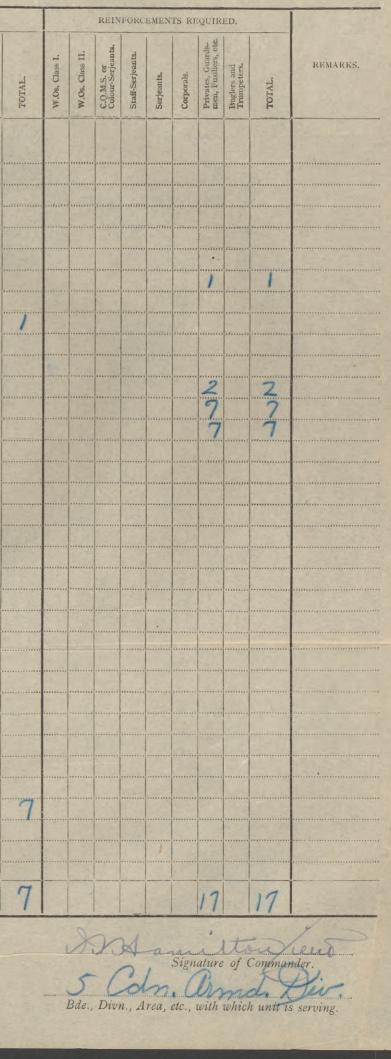

#### Part A. Strength, Surplus or Reinforcements required.

| 1.                                                       | 2.                  | 3.                                               | 4.                             | 5.                                                                  |
|----------------------------------------------------------|---------------------|--------------------------------------------------|--------------------------------|---------------------------------------------------------------------|
| Rank or Appointment.                                     | W.E. less 1st Rfts. | Strength counting against W.E.<br>less 1st Rfts. | Surplus to W.E. less 1st Rfts. | Reinforcements required<br>(i.e., deficits on W.E., less 1st Rfts.) |
| W.Os. Class I.                                           |                     |                                                  |                                |                                                                     |
| W.Os. Class II.                                          | 2                   | 2                                                |                                |                                                                     |
| Company Quartermaster-Ser-<br>jeants OR Colour-Serjeants | 2                   | 2                                                |                                |                                                                     |
| Staff Serjeants                                          |                     |                                                  |                                |                                                                     |
| Serjeants                                                | 21                  | 23                                               | 2                              |                                                                     |
| Corporals                                                | 34                  | 38                                               | 4                              |                                                                     |
| Privates, Guardsmen, Fusiliers,<br>etc.                  | 195                 | 179                                              | 1                              | 17                                                                  |
| Buglers, Trumpeters, etc.                                |                     |                                                  |                                |                                                                     |
| TOTALS                                                   | 254                 | 244                                              | * 7                            | * 17                                                                |

\* These Totals should agree with the details shown in Part D on page 2.