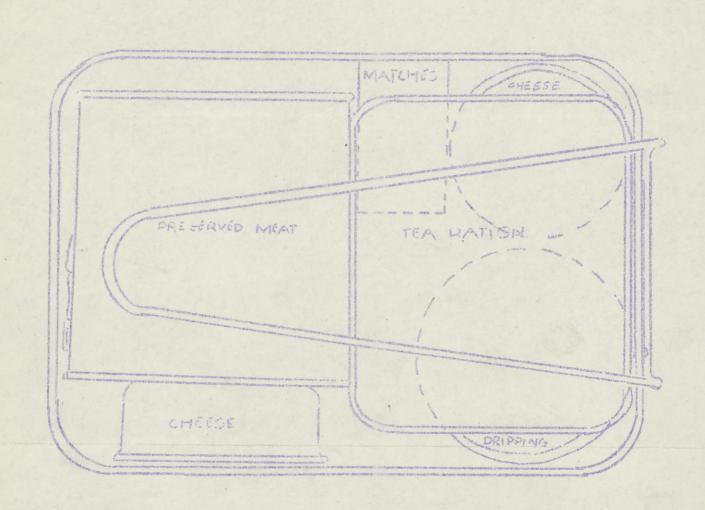

Matthews) Lt-Col

DISTRIBUTION: List 'A', less seriels 12,14,17,18 and 19
Down to Units

Religion 29 any 13.



# APPX PAT 50

# 5 CDN ARMD DIV ADM ORDER NO 4

# DATED 28 AUG 43

# THE MESS TIN RATION

# COMPOSITION

| (a) | Service biscuit 9 oz) Sweet biscuit 3 ") Raisin Chocolate 8 ") Boiled sweets42 ") |
|-----|-----------------------------------------------------------------------------------|
|     | Dripping spread 2 ") Cheese (in two tins) 3 ") Tea - sugar-milk                   |
|     | powder                                                                            |

. One tommie cooker

Ready packed into one tin container to fit into larger portion of mess time.

Issued separated to individual and then packed in other portion of mess tin as shown in diagram.

Carried on man



EXTRACTED FROM
COMBINED OPERATIONS PAMPHLET NO 38 - 1943



# EXERCISE "HARLEQUIN"

# 5 CDN ARMD DIV ADM ORDER NO 5

SECTION 1

GEN

43

In order to ensure that nothing is omitted in unit planning for the various stages of "Harlequin", the following notes are extracted from instrs issued to date. These notes are divided under the main headings of:

ACTION IN CONC AREA ACTION IN ASSEMBLY AREAS ACTION ON DISPERSAL

This is an exercise primarily designed to test the movement and administrative arrangements for a large scale operation and the closest cooperation of all concerned is essential. Movement Control instrs must be strictly complied with.

# Recce of Assembly Area

Att at Appx 'A' is a forecast of the areas through which the various units of this fun will pass. Recce of the respecti