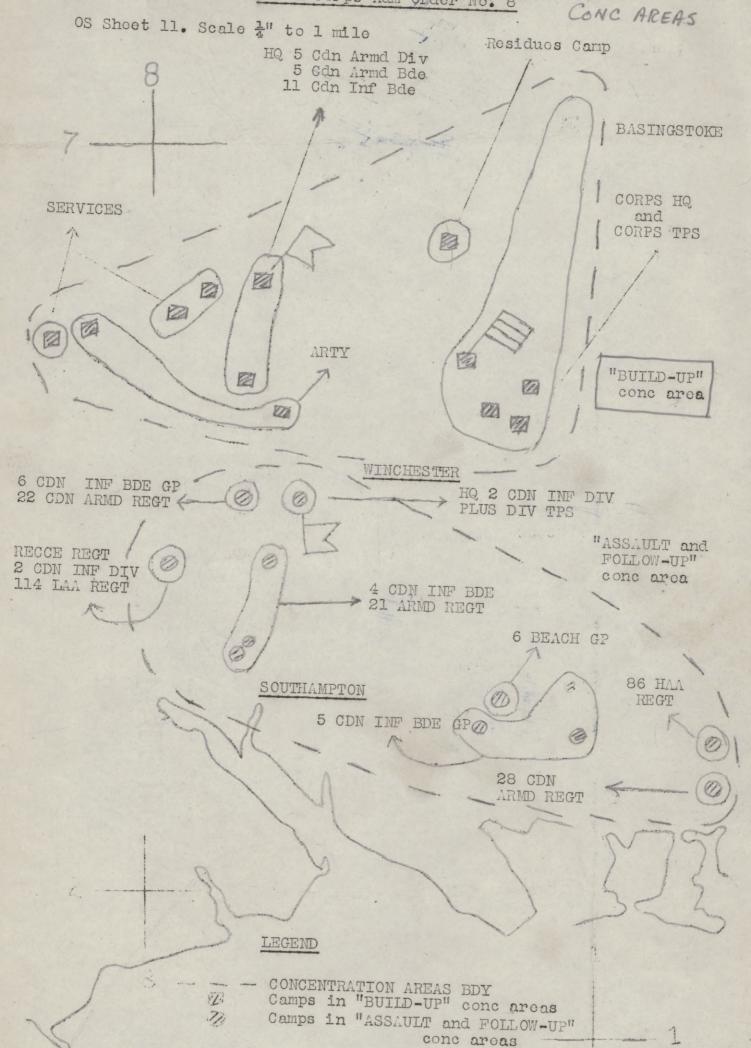

| SOUTHAMPTON                       | 349348         | 3000    | 450    | Pers - in tents Vehs - around Camp Suitable for tanks                                                                               |



# 1 Cdn Corps Adm Order No. 8



SECRET 1 76 Aug 43 HARLEQUIN FD 2B 23 Aug 43 CDN CORPS ADM ORDER NO. 8
(HARLEQUIN) COPY NO. 45 AMENDMENT NO. 1 Attention is directed to Section 13 1(c) which requires immediate action. 13 RESIDUES:

SECTION ddelete para 1, insert new para 1 below:

1.1(a) Residues:- i.e. difference between unit and assault or light scales, will be despatched to Residue Camp POPHAM prior to move of Unit from concentration area on instructions from MC

(b) The following conditions will be observed by all residue parties

(1) Sufficient drivers will be included to cover off vehs in residue party

(11) To facilitate control of residue parties and to take charge when personnel are called forward as rfts for embarkation, an offr will be included in all residue parties from Lt Col's comd unless residue party to