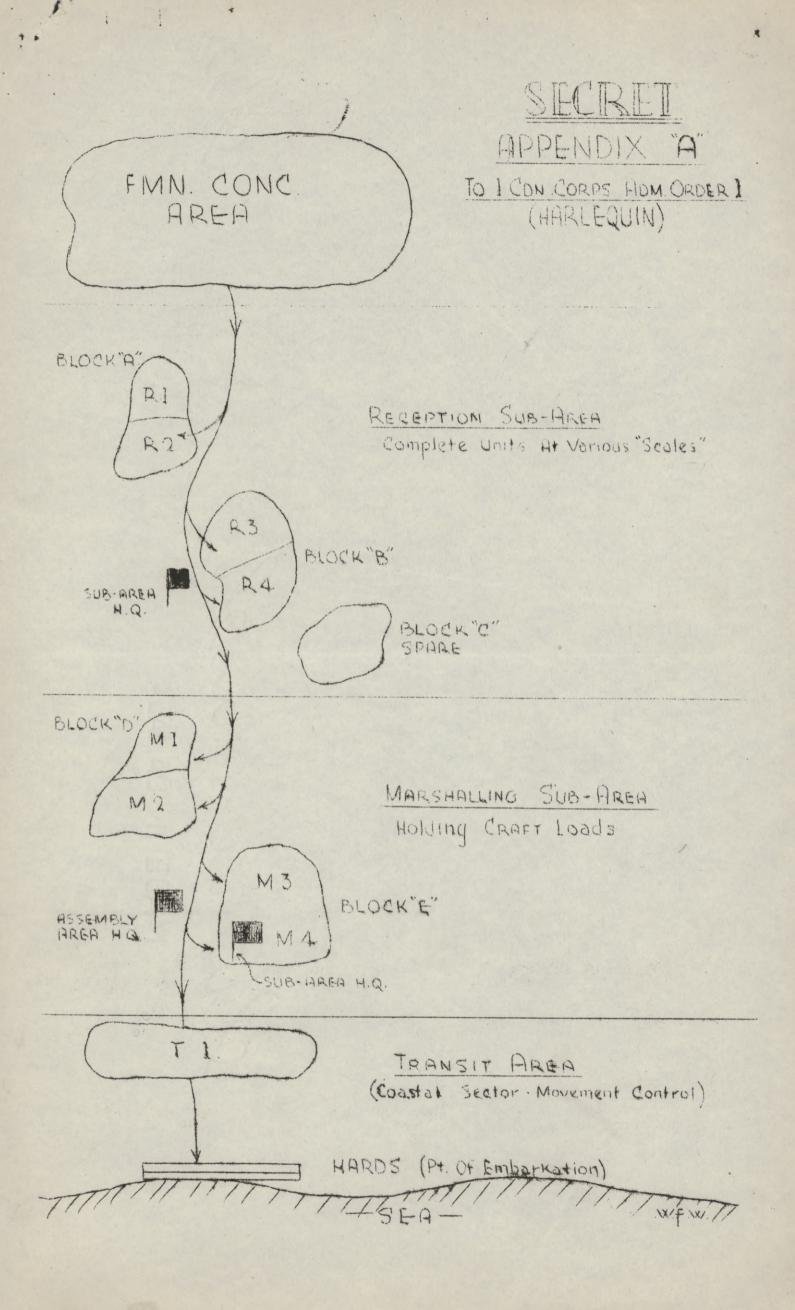

## INTELLIGENCE SUMMARY.

(Erase heading not required)

| Place                 | Date  | Hour | Summary of Events and Information                                                                                                                                                                                                                                                                                                                                                                                                                                                                              | Remarks, ref<br>to Appendic<br>initials | es and |
|-----------------------|-------|------|----------------------------------------------------------------------------------------------------------------------------------------------------------------------------------------------------------------------------------------------------------------------------------------------------------------------------------------------------------------------------------------------------------------------------------------------------------------------------------------------------------------|-----------------------------------------|--------|
| Sarton<br>Stacey Camp | 10/9/ | 43   | FRIDAY EXERCISE HARLEQUIN The unit was formed up on the parade ground east of our lines at 1000 hrs as ordered. We moved off behind 73 LAD at 1045 hrs and the head of the column past the S.P. cross roads 872582 at 1111 hrs. Unit arrived at Hursley camp the reception sub area at 1230 hrs. Lt Col Rutherford received his orders from the Camp Commandant at 1300 hrs. In this area the unit was split up into craft loads                                                                               | appx 10                                 | )      |
|                       |       |      | as follows. Craft serial number 69/LST(2) under Major Tipler, 110 all ranks. Craft serial number 91/LCI(L) under Capt J Whyte 200 all ranks. Craft serial number 65/LST(2) under Lieut S Ridge 51 all ranks. Craft serial number 66/LST(2) under 0.C. 360 all ranks plus 68 vehicles. Craft serial number 67(LST(2) under Capt S Granger 40 all ranks plus 12 vehicles. This made a total of 761 all ranks and 80 vehicles.                                                                                    | appx 11                                 |        |
|                       |       |      | However just as the OC's party was leaving Hursley infm was received that one carrier had broken down but this was replaced at the next camp. All members of the unit had lunch at Hursley Camp. Since there was not sufficient time to break the unit into                                                                                                                                                                                                                                                    | appx 9                                  |        |
|                       |       |      | craft loads it was not possible to leave on schedule. Major Tipler went to Broadlands with his craft load. Lieut S. R.Ridge went to Chilworth 850378 while the other three serials under their respective commanders went to Toothill Camp 821384. Serial                                                                                                                                                                                                                                                      |                                         |        |
|                       |       |      | 66/LST(2) arrived at Toothill camp which was known as marshalling sub-area at 1444 hrs as per schedule. In Toothill camp as well as Broadlands and Chilworth administration was taken over by the personnel of the respective camps. Each serial was allotted                                                                                                                                                                                                                                                  | appx 12                                 |        |
|                       |       |      | sleeping quarters, fed, drew blankets and emergency rations while certain of our vehicles were put through stage B of waterproofing. While in the marshalling sub-area, although we had been advised that all administration was to be carried out by camp                                                                                                                                                                                                                                                     | appx 12                                 | 2      |
|                       |       |      | staffs Capt Baker the adjutant and Major M Andrew 2i/c had to submit names - Nominal rolls of the craft serials in Toothill camp. There was a considerable amount of work involved since we did not have time in the reception sub-area to make these up while the unit was together. Capt Baker was later informed that usually units stayed in the reception sub-area from 6 to 12 hrs whereas we were only there 1½ hrs. WEATHER DAY Fair and warm NICHT Rainstorms. FEEDING STRENGTH 883 STRENGTH 37 offrs | appx 9                                  |        |