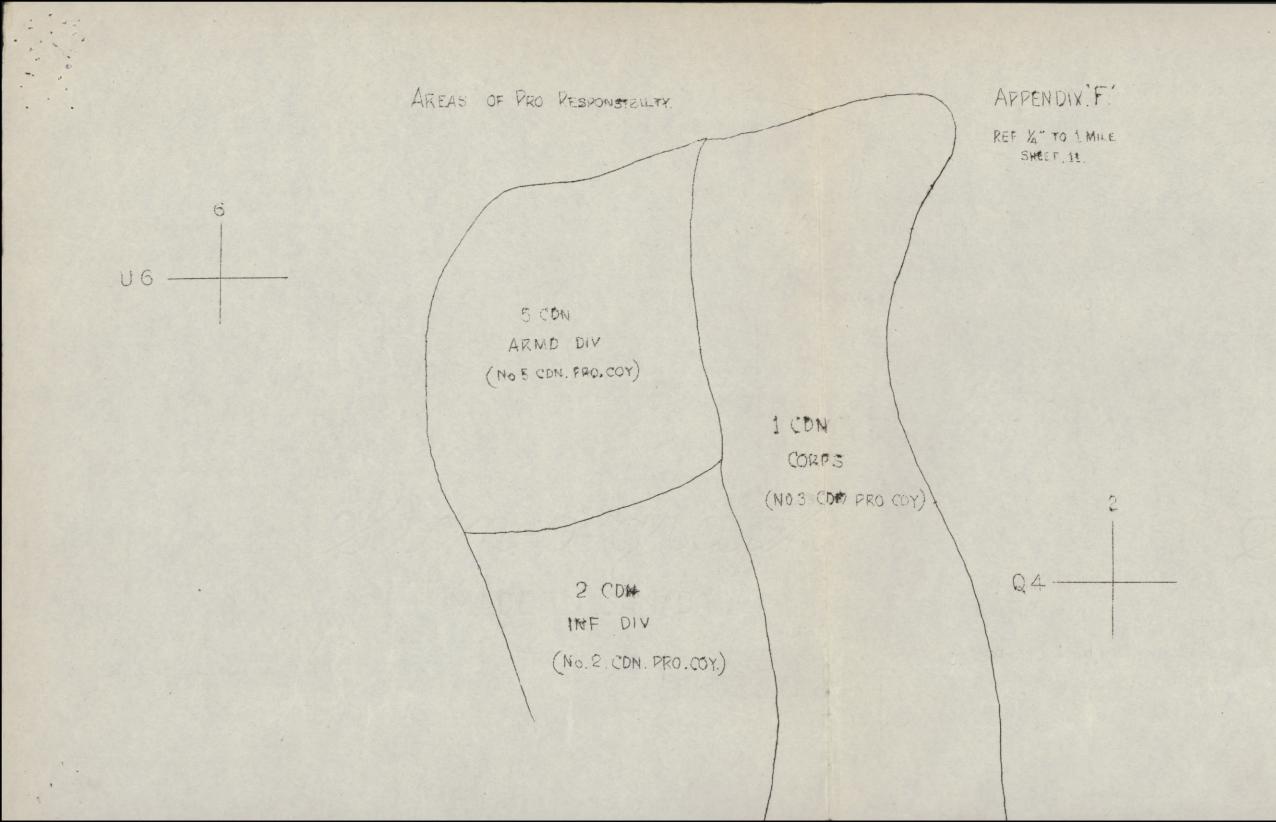

| SOUTHAMPTON                       | 349348         | 3000    | 450    | Pers - in tents Vehs - around Camp Suitable for tanks                                                                               |



# 1 Cdn Corps Adm Order No. 8



SECRET 1 76 Aug 43 HARLEQUIN FD 2B 23 Aug 43 CDN CORPS ADM ORDER NO. 8
(HARLEQUIN) COPY NO. 45 AMENDMENT NO. 1 Attention is directed to Section 13 1(c) which requires immediate action. 13 RESIDUES:

SECTION ddelete para 1, insert new para 1 below:

1.1(a) Residues:- i.e. difference between unit and assault or light scales, will be despatched to Residue Camp POPHAM prior to move of Unit from concentration area on instructions from MC

(b) The following conditions will be observed by all residue parties

(1) Sufficient drivers will be included to cover off vehs in residue party

(11) To facilitate control of residue parties and to take charge when personnel are called forward as rfts for embarkation, an offr will be included in all residue parties from Lt C