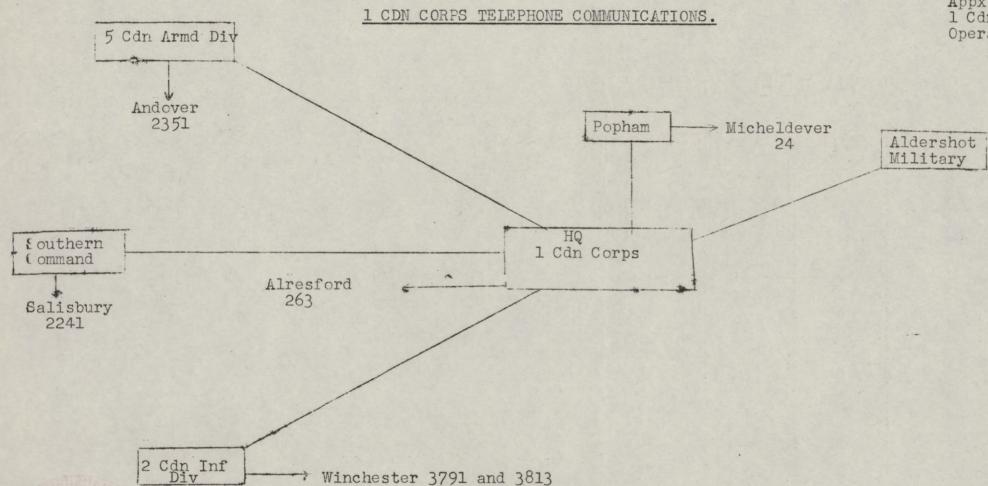

INGTON - LEPE and  | being trained  |
|                  | the house made and down MG: AA Ddo    | Mar toka nont  |
| 93 LAA Regt)     | in barge role under Comd 76 AA Bde.   | may cano par c |
| 108 LAA Regt)    | in later stages of Exercise.          |                |
| TOO THIS HOROL.  | III Tabel Stages of Theorets          |                |
| 129 LAA Regt     | In bivouac area SOUTHAMPTON. Probably | ioining barge  |
| The Thin 11080   |                                       | 0 0 0          |
|                  | group above.                          |                |
|                  |                                       |                |

(The above details are subject to alteration).

# SECRET

Appx "G" to 1 Cdn Corps "HARLEQUIN" Operation Instruction No1 dated 16 Aug 43





され は に

Parth

#### EXERCISE "HARLEQUIN"

### AMENDMENT NO 1

SECRET 4-5-74/HARLEQUIN G1 Cdn Corps

21 Aug 43 Copy No 45

OPERATION INSTRUCTION NO 1 dated 16 Aug 43

1 CANADIAN CORPS

(Issued in conjunction with 1 Cdn Corps Adm dated 16 Aug 43)

Instr No 8

#### OUTLINE OF EXERCISES

#### 1. Para 5

add:"Preparation for movement from concentration areas will be completed by 2359 hrs 2 Sep 43, after which units will remain, in the absence of Movement Control Orders to the contrary, at 6 hrs Notice to Move".

#### 2. Para 6 Lines 3 and 4

for:- "-----will disperse from embarkation points under orders issued separately".

read:"----- will NOT move forward from the Transit areas
to the pts of embarkation, and will disperse under
orders issued separately. Before dispersal from
Transit areas