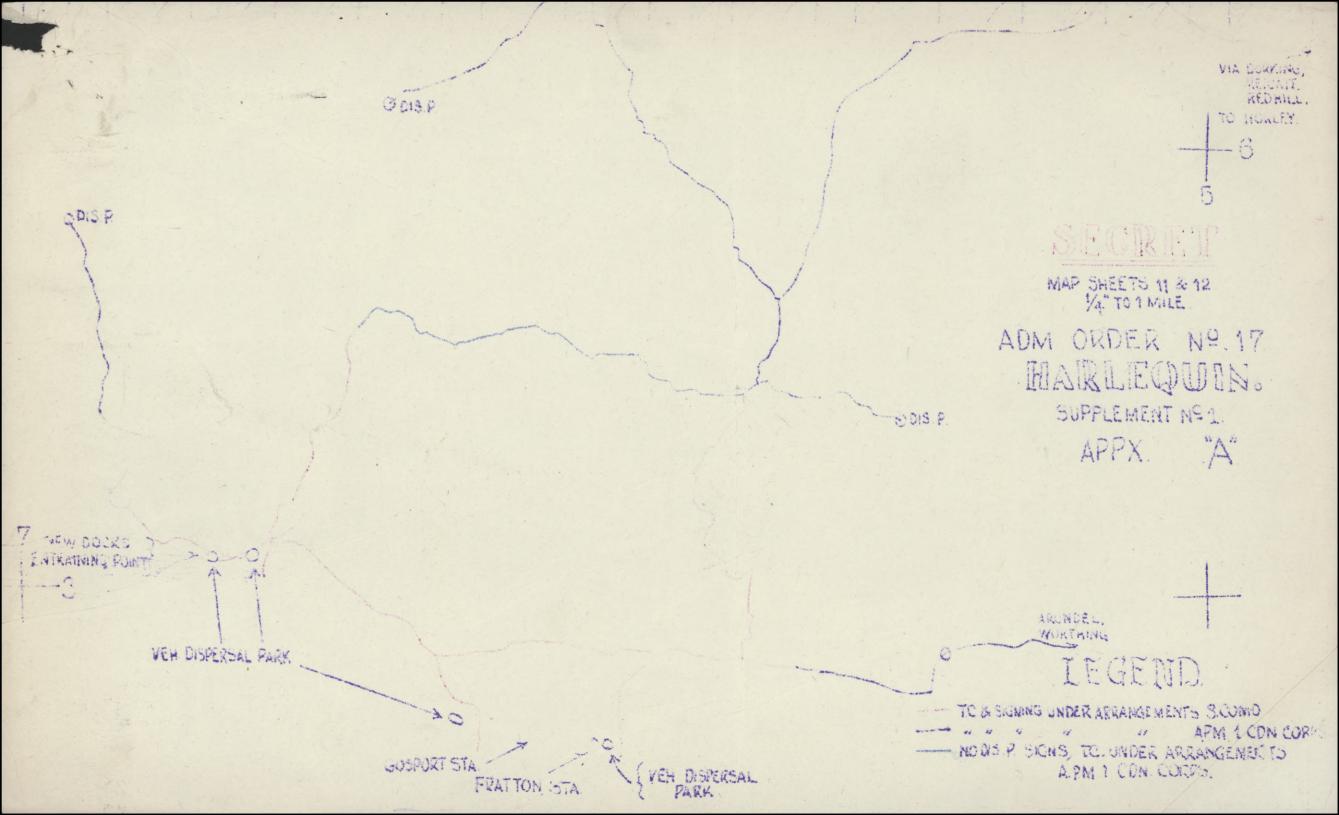

## INTELLIGENCE SUMMARY.

(Erase heading not required)

| Place                 | Date  | Hour | Summary of Events and Information                                                                                                                                                                                                                                                                                                                                                                                                                                                                              | Remarks, ref<br>to Appendic<br>initials | es and |
|-----------------------|-------|------|----------------------------------------------------------------------------------------------------------------------------------------------------------------------------------------------------------------------------------------------------------------------------------------------------------------------------------------------------------------------------------------------------------------------------------------------------------------------------------------------------------------|-----------------------------------------|--------|
| Sarton<br>Stacey Camp | 10/9/ | 43   | FRIDAY EXERCISE HARLEQUIN The unit was formed up on the parade ground east of our lines at 1000 hrs as ordered. We moved off behind 73 LAD at 1045 hrs and the head of the column past the S.P. cross roads 872582 at 1111 hrs. Unit arrived at Hursley camp the reception sub area at 1230 hrs. Lt Col Rutherford received his orders from the Camp Commandant at 1300 hrs. In this area the unit was split up into craft loads                                                                               | appx 10                                 | )      |
|                       |       |      | as follows. Craft serial number 69/LST(2) under Major Tipler, 110 all ranks. Craft serial number 91/LCI(L) under Capt J Whyte 200 all ranks. Craft serial number 65/LST(2) under Lieut S Ridge 51 all ranks. Craft serial number 66/LST(2) under 0.C. 360 all ranks plus 68 vehicles. Craft serial number 67(LST(2) under Capt S Granger 40 all ranks plus 12 vehicles. This made a total of 761 all ranks and 80 vehicles.                                                                                    | appx 11                                 |        |
|                       |       |      | However just as the OC's party was leaving Hursley infm was received that one carrier had broken down but this was replaced at the next camp. All members of the unit had lunch at Hursley Camp. Since there was not sufficient time to break the unit into                                                                                                                                                                                                                                                    | appx 9                                  |        |
|                       |       |      | craft loads it was not possible to leave on schedule. Major Tipler went to Broadlands with his craft load. Lieut S. R.Ridge went to Chilworth 850378 while the other three serials under their respective commanders went to Toothill Camp 821384. Serial                                                                                                                                                                                                                                                      |                                         |        |
|                       |       |      | 66/LST(2) arrived at Toothill camp which was known as marshalling sub-area at 1444 hrs as per schedule. In Toothill camp as well as Broadlands and Chilworth administration was taken over by the personnel of the respective camps. Each serial was allotted                                                                                                                                                                                                                                                  | appx 12                                 |        |
|                       |       |      | sleeping quarters, fed, drew blankets and emergency rations while certain of our vehicles were put through stage B of waterproofing. While in the marshalling sub-area, although we had been advised that all administration was to be carried out by camp                                                                                                                                                                                                                                                     | appx 12                                 | 2      |
|                       |       |      | staffs Capt Baker the adjutant and Major M Andrew 2i/c had to submit names - Nominal rolls of the craft serials in Toothill camp. There was a considerable amount of work involved since we did not have time in the reception sub-area to make these up while the unit was together. Capt Baker was later informed that usually units stayed in the reception sub-area from 6 to 12 hrs whereas we were only there 1½ hrs. WEATHER DAY Fair and warm NICHT Rainstorms. FEEDING STRENGTH 883 STRENGTH 37 offrs | appx 9                                  |        |