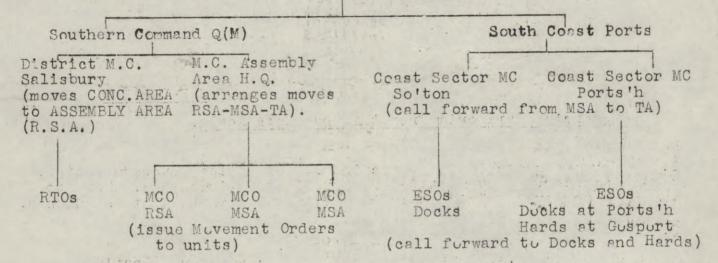

- less residues if any - Nominal Roll in duplicate for R.S.A.: Nominal Roll in cinquiplicate of men and vehs of unit residues (if any) going to POPHAM (e.g. Corps Troops).
(Corps Admin Order No. 8, Amendment No. 3).
Prepared in R.S.A./

went mass Sas port a South no checked up front & war well

# Prepared in R.S.A. (if short of time in M.S.A.)

For each Unit's marching parties - A.F. W.5169 in duplicate; shows every man going in Craft No.1. Separate set for those going in Craft No.2 and so on - 1 for A.A. H.Q., 1 for E.S.O.. For parties UNDER 5, A.F. W. 3060 in duplicate for each man.

For each Unit's veh parties - A.F. W.5169 in duplicate, shows every veh by type and Reg. No. going in Craft No. 100 and men accompanying the party, ditto for Craft No. 101, and so on.

8.

War Office Q(M)



#### ASSAULT AND FOLLOW-UP. 9.

Pass through Movements machine BEFORE BUILD-UP, but in a modified manner, and in this order: - (1) Assault (2) 12 hrs later Follow up, (3) a further 12 hrs later 1st tide of Build-up.

#### SPARE S.A. 10.

Each Assembly Area contains 1 R.S.A., 2 M.S.As, 1 Spare S.A. When there is a check to movement of a tide load, it moves to Spare S.A. till those following can be stopped back. .

#### 11. NOTES.

- (i) Two Exercise maps per unit for (a) veh party (b) marching pty. (ii) Recce of route Conc. to RSA incl S.P. R.C.R.P. and R.S.A.
  H.Q., and route in to M.S.A. and T.A.

  (iii) Routes (no short-cuts) and times in Movement Orders must be meticulously adhered to.
- (iv) Build-up movement will be in full swing day and night for a period.
- (v) Amendment to Exer