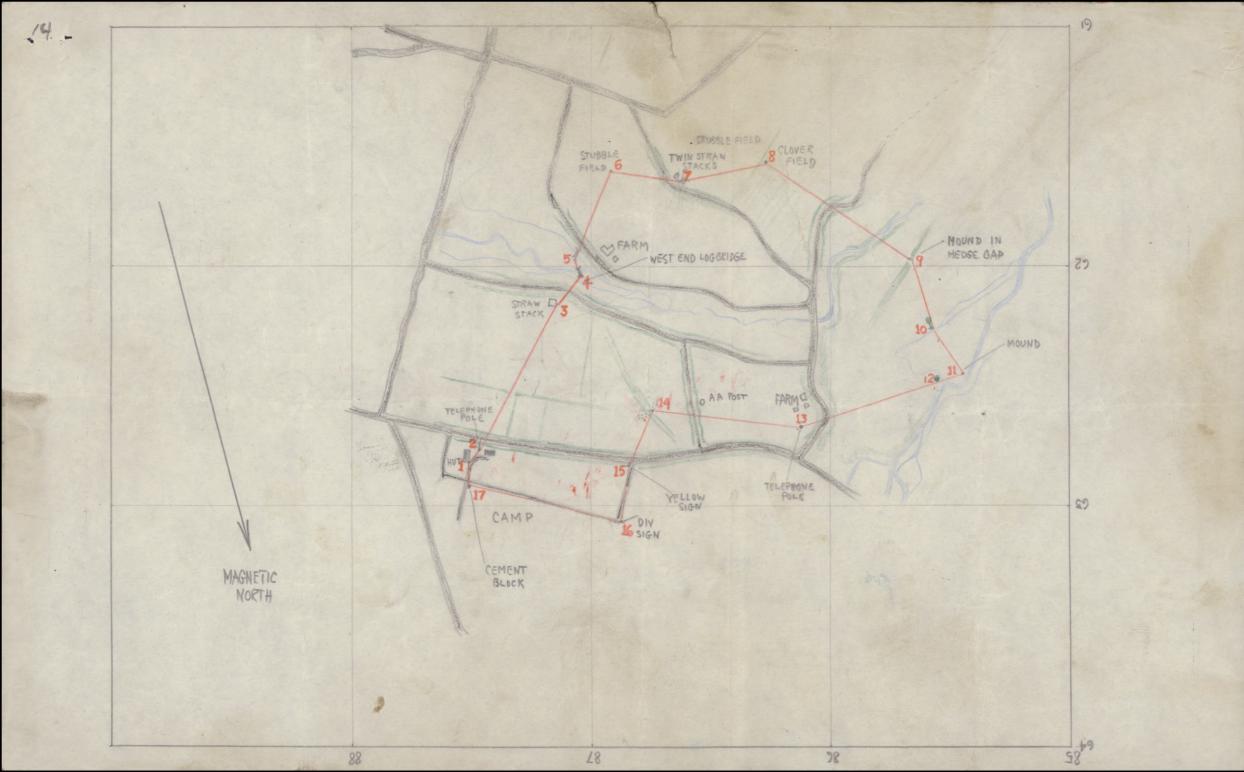

## WAR DIARY

OR

(Erase heading not required)

| Place                 |       | Hour | Summary of Events and Information                                                                                                                                                                                                                                                                                                                                                                                                                                                                                                                                                                                                                                                                                      | Remarks, reference<br>to Appendices and<br>initials |
|-----------------------|-------|------|------------------------------------------------------------------------------------------------------------------------------------------------------------------------------------------------------------------------------------------------------------------------------------------------------------------------------------------------------------------------------------------------------------------------------------------------------------------------------------------------------------------------------------------------------------------------------------------------------------------------------------------------------------------------------------------------------------------------|-----------------------------------------------------|
| Barton<br>Stacey Camp | 13/9/ | (43  | MONDAY TRAINING Normal training as per syllabus was carried out under coy arrangements. C Coy had a compass march in the morning as laid out by Capt H Snelgrove.  MAINTENANCE Maintenance was carried out on all vehicles in the unit. NEW RESPIRATORS All coys were issued the new light respirators which are a great improvement over the box type. WEATHER Fair and Mild STRENGTH DECREASE 2 offrs and 4 other ranks were struck off strength. Lieut D A Cook and Lieut W C Hider to 3 CIRU (on course) and the 4 other ranks to # 6 CCS. FEEDING STRENGTH 834 STRENGTH 35 offrs 795 other ranks.                                                                                                                 | Appx 14                                             |
| Barton<br>Stacey Camp | 14/9/ | 43   | TUESDAY TRAINING Normal training was carried under coy arrangements. A & C coys carried out coy night patrol exercise from 2100 hrs till 0300 hrs 15/9/43. Major M W Andrew made a recce of training area in vicinity of Lyndhurst 7328 sheet 131. WEATHER Fair and Mild FEEDING STRENGTH 831 STRENGTH 35 offrs 795 other ranks.                                                                                                                                                                                                                                                                                                                                                                                       | Appx 15                                             |
| Barton<br>Stacey Camp | 15/9/ | 43   | WEDNESDAY TRAINING Normal training was carried out under coy arrangements. All this week the mortar and anti-tank platoon are running short courses for some of the men in the rifle companys. ARTY DEMONSTRATION Numerous offrs including Capt J White, Lieut G Gallagher and Lieut Clements attended an artillery demonstration. RECCE Area was reced by Major Andrew in the vicinity of Lyndhurst in order that a field firing exercise could be carried out by all coys. SPORTS PARADE Sports were carried out by all coys during the afternoon. WEATHER Fair and Mild. STRENGTH DECREASE One other rank was struck off strength on rotation to No 3 CIRU. FEEDING STRENGTH 737 STRENGTH 35 Offrs 794 other ranks. |                                                     |
| Barton<br>Stacey Camp | 16/9/ | 43   | THURSDAY TRAINING C coy carried out field firing exercise in vicinity of Lyndhurst during the day. Unit Firemen were highly commended by camp fire warden on their abilito handle fire fighting equipment. Support and D coys carried out inter-coy patrol exercise from 2030 hrs till 0300 hrs 17/9/43. WEATHER Fair and cool STRENGTH INCREASE Lieut P J Fisher and three other ranks were taken on strength on posting from No 3 CIRU. STRENGTH DECREASE Lieut R C O O'Hagan and 3 other ranks were SOS to No 3 CIRU. One other rank was SOS to No 5 CIRU on admission to hospital. FEEDING STRENGTH 734 STRENGTH 35 officers and 793 other ranks.                                                                  | Appx 15                                             |