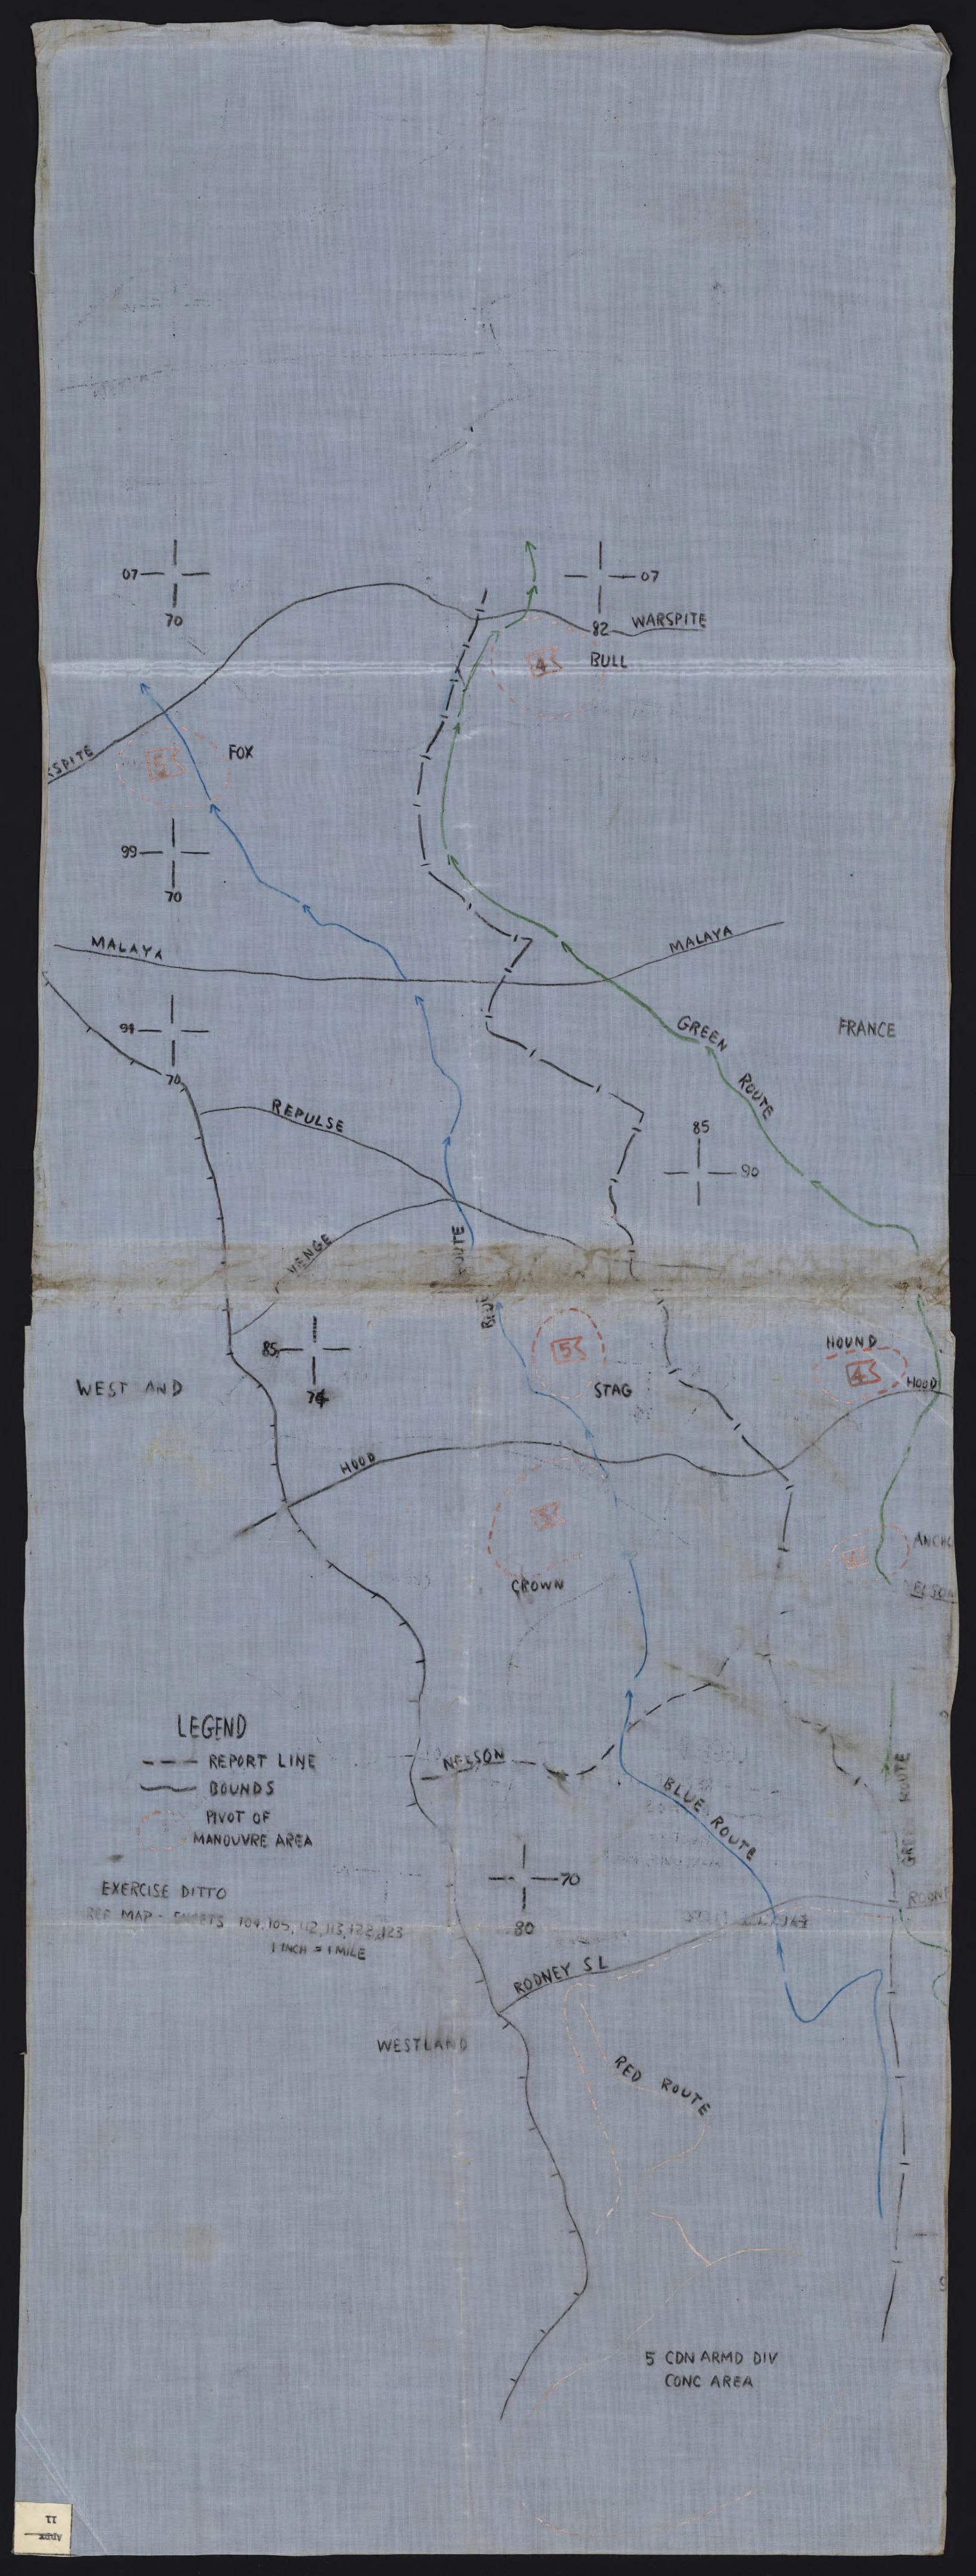

### Original, duplicate and triplicate to be forwarded to O. i/c 2nd Echelon for disposal.

Title pages will be prepared.

| Place            | Date  | Hour | Summary of Events and Information                                                                                                                                                                                                                                                                                                                                                                                                                                                                                                                                                                                  | Remarks, references<br>to Appendices and<br>initials |
|------------------|-------|------|--------------------------------------------------------------------------------------------------------------------------------------------------------------------------------------------------------------------------------------------------------------------------------------------------------------------------------------------------------------------------------------------------------------------------------------------------------------------------------------------------------------------------------------------------------------------------------------------------------------------|------------------------------------------------------|
| Barton<br>Stacey | 1/10/ | 43   | FRIDAY TRAINING Normal training was carried out under arrangements of individual<br>coys. MAINTENANCE Maintenance was carried out on all vehicles in the unit in order<br>thay they should be in shape for the move to the new area 858567 Sheet 123 on Monday<br>4/10/43. WEATHER Fair & Warm FEEDING STRENGTH 868 STRENGTH 37 offrs 797 other<br>Ranks.                                                                                                                                                                                                                                                          | ₽\$                                                  |
| Barton<br>Stacey | 2/10/ | 43   | SATURDAY INSPECTION Inspection of coys in the Bn was carried out under coy arrange-<br>ments. ADVANCE PARTY The advance party under Capt F S Walker, Quartermaster left for<br>Eastbourne in order to arrange the quarters for when the unit arrived after "Exercise<br>Ditto". All the coys spent part of the morning packing so as to be ready for the<br>move Monday morning. There were no afternoon parades. WEATHER Fair & Warm.<br>FEEDING STRENGTH 864 STRENGTH 37 offrs 797 other ranks.                                                                                                                  |                                                      |
| Barton<br>Stacey | 3/10/ | 43   | SUNDAY CHURCH PARADE R C Personnel paraded for Mass at 0930 hrs in the Garrison<br>theatre. Parade was in charge of Lt Rochon. There was no Protestant parade. Most<br>of the day was spent in clearing up all the lines in preparation for move.<br><u>PHOTOGRAPHS</u> All coys of the unit had their pictures taken. Following the taking<br>of photographs a muster parade was held. <u>WEATHER</u> Fair & Warm <u>FEEDING STRENGTH</u><br>969 <u>STRENGTH</u> 37 offrs 797 other ranks.                                                                                                                        | Appx-1                                               |
| Barton<br>Stacey | 4/10/ | 43   | MONDAY MOVE TO NEW AREA The morning was spent preparing personnel and vehicles for<br>move to new area. The following morning after arriving in the new area we were<br>going to proceed on Exercise Flopsie which was a Bn exercise conducted in conjunction<br>with one coy of the Princess Louise Fusiliers. Convoy was formed up at 1330 hrs and<br>left at 1400 hrs. The unit arrived in new area 858567 sheet 173 at 1445 hrs. Each<br>coy prepared to bivouac in their respective areas and supper was served at 1800 hrs.<br>WEATHER Cloudy & Cool FEEDING STRENGTH 964 STRENGTH 37 offrs 797 other ranks. |                                                      |

Title pages will be prepared.

### OR

### (Erase heading not required)

Original, duplicate and triplicate to be forwarded to O. i/c 2nd Echelon for disposal.

| Place                    | Date  | Hour | Summary of Events and Information                                                                                                                                                                                                                                                                                                                                                                                                                                                                                                                                                                                                                                                                                                                                                                                                                                                                                                                                                                                                                                                                                                                                                                                                                                                                                                                                                                                                                                                                                                                                                                                                                                                                                                                                                                                                                                                                                                                                                                                                                                                                                                 | Remarks, references<br>to Appendices and<br>initials |
|--------------------------|-------|------|-----------------------------------------------------------------------------------------------------------------------------------------------------------------------------------------------------------------------------------------------------------------------------------------------------------------------------------------------------------------------------------------------------------------------------------------------------------------------------------------------------------------------------------------------------------------------------------------------------------------------------------------------------------------------------------------------------------------------------------------------------------------------------------------------------------------------------------------------------------------------------------------------------------------------------------------------------------------------------------------------------------------------------------------------------------------------------------------------------------------------------------------------------------------------------------------------------------------------------------------------------------------------------------------------------------------------------------------------------------------------------------------------------------------------------------------------------------------------------------------------------------------------------------------------------------------------------------------------------------------------------------------------------------------------------------------------------------------------------------------------------------------------------------------------------------------------------------------------------------------------------------------------------------------------------------------------------------------------------------------------------------------------------------------------------------------------------------------------------------------------------------|------------------------------------------------------|
| Area 858567<br>Sheet 123 | 5/10/ | 43   | TUESDAY EXERCISE FLOPSIE Lt Col Rutherford held his "O" Group at 0730 hrs where<br>orders and report lines were given. Order of march was A Coy plus supporting arms,<br>Bn HQ - Sp Coy - B Coy - C Coy - D Coy. All coys prepared to cross start point at<br>0900 hrs. Unit proceeded from area 858567 through Stockbridge then to crossroads<br>735550 sheet 122. At this point unit turned south as far as crossroads 743523. At<br>this point A Coy reported they were being held up by a small enemy force. The enemy<br>withdrew and we proceeded forward at 1010 hrs. At point 756464 A Coy again ran into<br>enemy which withdrew as soon as we prepared to put in an attack. Time was now 1030<br>hrs. At 1100 hrs we ran into a small mine field at 762453 which was quickly cleared<br>by the carriers which were in support of 4 Coy. From this point we proceeded south<br>through crossroads 755423 - road junction 763372 and then to point 730336 where A<br>Coy ran into enemy once again. Infm was immediately received from A Coy that enemy we<br>P1 in strength plus 2 A T guns. " Coy launched an attack and pushed the enemy back<br>to 732319. At this point the enemy immediately with drew. B Coy was now put in lead<br>of the Bn and we proceeded south. At 1335 hrs B Coy now took the lead and we<br>moved as far as 724267 where C Coy reported they came under enemy fire. Time was now<br>1530 hrs. Once again the leading coy launched an attack. The enemy was showed back<br>as far as 691258 then with drew immediately. D Coy now went forward and we moved<br>to 686246 where D Coy reported they were under coy fire. They put in an attack<br>immediately but enemy fire was so intense that they were pinned to the ground. Since<br>the time was now 1800 hrs Lt Col Rutherford suspended operations till 2000 hrs. At<br>1900 hrs the C o held his "O" gp at 662225, he pointed out where he wanted patrols<br>to be sent out. There would be 2 patrols from each coy. One at 2100 hrs the other<br>at 2400 hrs. The Bn was fed in area 186246 and then each coy proceeded on foot to | APPX 7                                               |
|                          |       |      | their coy positions in the pivot area. Time now was 2015 hrs. A Coy was in area 658227, B in 650217, C in 664226, D in 664224. Patrols were sent out as ordered and reports submitted to C O. WEATHER Cloudy with scattered showere. STRENGTH INCREASE 7 other ranks were taken on strength 5 from 3 CIRU 1 from Q O R of Canada and one from                                                                                                                                                                                                                                                                                                                                                                                                                                                                                                                                                                                                                                                                                                                                                                                                                                                                                                                                                                                                                                                                                                                                                                                                                                                                                                                                                                                                                                                                                                                                                                                                                                                                                                                                                                                     | APPX 8                                               |
|                          |       |      | desertion. <u>STRENGTH DECREASE</u> 4 offrs Capt T H White and Lts G F Downham, N C Root<br>and D F Trebell were struck off strength to 1 C G R U. 6 other ranks were struck off<br>strength 1 to 3 CIRU and 4 to 1 CGRU and 1 on course. <u>FEEDING STRENGTH</u> 755<br><u>STRENGTH</u> 33 offrs 798 other ranks.                                                                                                                                                                                                                                                                                                                                                                                                                                                                                                                                                                                                                                                                                                                                                                                                                                                                                                                                                                                                                                                                                                                                                                                                                                                                                                                                                                                                                                                                                                                                                                                                                                                                                                                                                                                                                | AS                                                   |

# OR INTELLIGENCE SUMMARY

(Erase heading not required)

M.F.M. 11 40/P & S/37 (3072) 4

.

| Place             | Date Hour | Summary of Events and Information                                                                                                                                                                                                                                                                                                                                                                                                                                                                                                                                                                                                                                                                                                                                                                                                                                                                                                                                                                                                                                                                                                                                                                                                                                                                                                                                                                               | Remarks, references<br>to Appendices and<br>initials |
|-------------------|-----------|-----------------------------------------------------------------------------------------------------------------------------------------------------------------------------------------------------------------------------------------------------------------------------------------------------------------------------------------------------------------------------------------------------------------------------------------------------------------------------------------------------------------------------------------------------------------------------------------------------------------------------------------------------------------------------------------------------------------------------------------------------------------------------------------------------------------------------------------------------------------------------------------------------------------------------------------------------------------------------------------------------------------------------------------------------------------------------------------------------------------------------------------------------------------------------------------------------------------------------------------------------------------------------------------------------------------------------------------------------------------------------------------------------------------|------------------------------------------------------|
| Exercise<br>Ditto | 9/10/43   | SATURDAY EXERCISE DITTO Reveille was at 0530 hrs breakfast at 0600 hrs and Bn<br>was ready to move by 0700 hrs in accordance with operation order. Thee route<br>was from 854573 - X roads 872583 - rd junc 832614. We halted at this point for 2<br>hours. From this point we moved at short intervals on route road junction 864633.<br>Infm was being received spasmodically that our forward elements consisting of<br>GGHG plus one coy each of CBH and Irish were encountering small forces of the enemy.<br>From this point we moved to the area of 835644 where we halted for 1 1/2 hrs. The<br>time was now 1600 hrs and Lt Col Rutherford conferred with C O of Irish Regt and<br>they decided to set up a semi-defensive position in triangle 817606 - 837675 -<br>825660. At 1700 hrs on orders from Bde we started to move on our route as far as<br>803606. At 1841 we were ordered to move on again on red route. At 2143 hrs infm<br>was received to proceed to corssroads sq 7583 and await further orders. We arrived<br>at this point at 2200 hrs. At 2203 hrs we were informed that an L O would be sent<br>and give us further instructions. At 2345 hrs the C O held an "0" gp in this area<br>and advised the coy commanders that we were going to take up a defensive position<br>in area sq 7486. WEATHER Cloudy with rain. FEEDING STRENGTH 814 STRENGTH<br>33 offrs 798 other ranks. |                                                      |
| Exercise<br>Ditto | 10/10/43  | SUNDAY EXERCISE DITTO Each coy moved off by TCV to rd junction 762845. A coy was<br>leading. At this point they debussed and marched to their respective areas in sq 74<br>At 0142 Bde ordered us to send one coy to area Great Bedwyn 721846 in order to hold<br>the bridgehead. C coy under Capt J H Whyte was immediately despatched and all coys<br>were in their positions by 0300 hrs. At 0705 hrs Bde informed us that the bridge<br>the engineers were building would be completed at 0830 hrs and at this time we<br>should send a combined force of carriers and infantry to recce the red route as<br>far as the line "Repulse". C coy and carrier platoon were ordered for this task.<br>At 0908 hrs the combined force advised BHQ that their forward elements had reached<br>"Repulse" and this was immediately reported to Bde. At 1005 hrs Bde ordered us not<br>to cross further than line "Repulse" as an organized attack was going to be made.<br>At 1008 all our combined force had reached line "Repulse". At 1015 hrs the C 0 was<br>ordered to an "0" gp at Bde for 1045 hrs. Map reference 776856. At 1043 we advised<br>Bde that bridge at 765904 had been blown also bridge at 720918. There was a<br>considerable force of enemy across the river, 150 in strength equipped with armd<br>cars, carriers and numerous A T guns. At 1125 hrs infm was received from the               | Appx 11                                              |

# WAR DIARY OR INTELLIGENCE SUMMARY

(Erase heading not required)

.

| Place           | Date  | Hour | Summary of Events and Information                                                                                                                                                                                                                                                                                                                                                                                                                                                                                                                                                                                                                                                                                                                                                                                                                                                                                                                                                                                                                                                                                                                                                                                                                                                                                                                                                                                                 | Remarks, references<br>to Appendices and<br>initials |
|-----------------|-------|------|-----------------------------------------------------------------------------------------------------------------------------------------------------------------------------------------------------------------------------------------------------------------------------------------------------------------------------------------------------------------------------------------------------------------------------------------------------------------------------------------------------------------------------------------------------------------------------------------------------------------------------------------------------------------------------------------------------------------------------------------------------------------------------------------------------------------------------------------------------------------------------------------------------------------------------------------------------------------------------------------------------------------------------------------------------------------------------------------------------------------------------------------------------------------------------------------------------------------------------------------------------------------------------------------------------------------------------------------------------------------------------------------------------------------------------------|------------------------------------------------------|
| xercise<br>itto | 10/10 | /43  | SUNDAY EXERCISE DITTO carrier force that enemy about 1 coy in strength between<br>752910 and 763906. At 1130 hrs the C 0 held his "0" gp at 775885 where the coys were<br>advised that we were to capture Chilton Foliat and that we would be reserve Bn in<br>the attack. Another Bde "0" group was held at 1400 hrs and the C 0 held his "0" gp<br>at 1530 hrs in area 769885 where exact details were laid down with regard to the<br>attack. Zero hour was to be at 1700 hrs and we were to move after Irish and CBH had<br>crossed the river. The attack was to be in two phases. Phase 1 crossing the river<br>and phase 2 consolidating at Chilton Foliat. At 1734 hrs we were ordered to commence<br>phase 2 at zero plus 50. At 1827 we informed Bde that C coy our left forward element<br>reached its objective. At 1927 all coys had reached their objectives and were consol<br>Casualties throughout Bn averaged 20%. At 1930 hrs the Brigadier came up to BHQ and<br>advised that we could bring the carriers across where the river was fordable. At<br>1937 we were ordered to maintain patrols from our forward coys in order to keep<br>contact with the enemy. Patrols were despatched from C and A coys. C coy ceptured<br>6 prisoners with valuable infm. All coys dug in and remained on the alert during the<br>night. WEATHER Cold with rain. FEEDING STRENGTH 814 STRENGTH 33 offrs 798 other<br>ranks. | idating.<br>Rd.                                      |
| xercise<br>itto | 11/10 | /43  | MONDAY EXERCISE DITTO At 0025 hrs Bde informed us that we should be prepared to move<br>2 hours after 0600 hrs. At 0830 hrs Bde informed us that the bridge on our route was<br>now open and that vehicles could be brought across. Our carrier patrol was now out<br>and they reported that X roads as far as Knighton 7391 was clear of enemy. At 0900<br>carrier patrol reported that enemy patrol of armd cars had approached our position and<br>then retreated to 730924. At 1013 A coy with supporting arms was sent forward to<br>White Hill wood in order to assist GGHG who had encountered an enemy position which<br>they could not deal with. At 1100 hrs C coy reported strong enemy position in sq<br>7394 possibly coy in strength. B coy also reported enemy patrol was withdrawing from<br>Whittenditch 7392. At 1402 we were ordered to have carriers investigate situation at<br>Ramsbury and the complete unit was ordered to move to 731927 and harbour there. This<br>was completed at 1527. At 1630 Bde ordered us to verify the infm that the enemy had<br>cleared Aldbourne and if so take possession of this area. The Bn moved forward and<br>accomplished this task by 1739 hrs. At 1727 we were ordered to halt at "Malaya" and<br>wait for change of route. At 1807 Bde "0" group was held and we were ordered to take                                                                             | 1                                                    |

# forwarded to O. i/c 2nd Echelon for dis

| Place                                         | Date  | Hour | Summary of Events and Information                                                                                                                                                                                                                                                                                                                                                                                                                                                                                                                                                                                                                                                                                                                                                                                                                                                                                                                                                                                                                                                                                                                                                                                                                                                                                                                                                                                                                                                                                                                                                                                                                                                                                                                                                                                                                                                                                                                                                                                                                                                                                                                                                                                         | Remarks, references<br>to Appendices and<br>initials |
|-----------------------------------------------|-------|------|---------------------------------------------------------------------------------------------------------------------------------------------------------------------------------------------------------------------------------------------------------------------------------------------------------------------------------------------------------------------------------------------------------------------------------------------------------------------------------------------------------------------------------------------------------------------------------------------------------------------------------------------------------------------------------------------------------------------------------------------------------------------------------------------------------------------------------------------------------------------------------------------------------------------------------------------------------------------------------------------------------------------------------------------------------------------------------------------------------------------------------------------------------------------------------------------------------------------------------------------------------------------------------------------------------------------------------------------------------------------------------------------------------------------------------------------------------------------------------------------------------------------------------------------------------------------------------------------------------------------------------------------------------------------------------------------------------------------------------------------------------------------------------------------------------------------------------------------------------------------------------------------------------------------------------------------------------------------------------------------------------------------------------------------------------------------------------------------------------------------------------------------------------------------------------------------------------------------------|------------------------------------------------------|
| Exercise<br>Ditto                             | 11/10 | /43  | MONDAY EXERCISE DITTO (cont'd) up a pivot area in sq 7199-7299 boundaries to be<br>road in 7199 and road in 7299. At 2045 we had all coys in position and dug in.<br>Patrols were briefed at 2345 hrs and the C O went to an "O" group at Brigade at<br>2345 and received orders for the attack on the following day. WEATHER Fair and<br>cool. FEEDING STRENGTH 813 STRENGTH 33 offrs 798 other ranks.                                                                                                                                                                                                                                                                                                                                                                                                                                                                                                                                                                                                                                                                                                                                                                                                                                                                                                                                                                                                                                                                                                                                                                                                                                                                                                                                                                                                                                                                                                                                                                                                                                                                                                                                                                                                                   | AS                                                   |
| Exercise<br>Ditto<br>Square 7299<br>Sheet 112 | 12/10 | /43  | TTESDAY EXERCISE DITTO At 0015 fighting patrols were sent out from A & D coys<br>under Lieuts Clements and Neville respectively. The patrol under Lieut Clements<br>recerd the area Botley Copse, square 7200 to the line 723.04 - south 713002 then eas<br>to 726000. This patrol did not encounter any enemy positions or personnel in their<br>area. Lieut Neville's patrol receed area starting at rd junction 712002 north to<br>712012 west to Downs Barn 696013 south in a line to 704998 then east to start point<br>712002. Enemy positions were seen at 706005 however no prisoners were catured. The<br>infm from these two patrols was immediately dispatched to Bde at 0245 hrs. At 0300<br>hrs two recee patrols were sent out from B & C coys under Lieuts Dorion and<br>Chamberlain respectively. Each patrol consisted of one offr and 5° 0 Rs. Lieut<br>Dorion's patrol receed area that Lieut Nevills patrol had been given by the<br>first patrols and as soon as they returned at 0600 their reports were despatched to<br>Bde via wireless. Reveille for Bn was at 0600 hrs and Bn prepared to move to start<br>line at 0645 hrs rd 700996 - 712002. All coys were in position at 0725 hrs but at<br>0726 Bde informed C 0 attack would be held up for 30 minutes. At 0830 orders were<br>received to prepare to move in 15 minutes. At 0843 we were ordered to advance. At<br>0852 infm was received from carrier pl that they had encountered a minefield and<br>were clearing a path through it. At 0915 hrs our forward coy had advanced 400 yds.<br>At 0927 we informed Bde our fleading coy had contacted enemy at 708003 and were<br>at 1000 hrs order was received from Bde "Ditto Stand Fast" which meant the exercise<br>was over but we were to remain in our present positions. We stayed in area of sq 6901<br>until 1448 hrs when Bde issued the order "Gease fire" and then we moved back to area<br>sq 7299. During the attack it was very foggy and direction could only be kept by<br>commass thus making it doubly hard for all coy commanders. The men had supper at<br>1800hrs and then prepared for bad. <u>WEATHER</u> Foggy & cool. <u>FEEDING STRENGTH</u> 814<br><u>S</u> |                                                      |