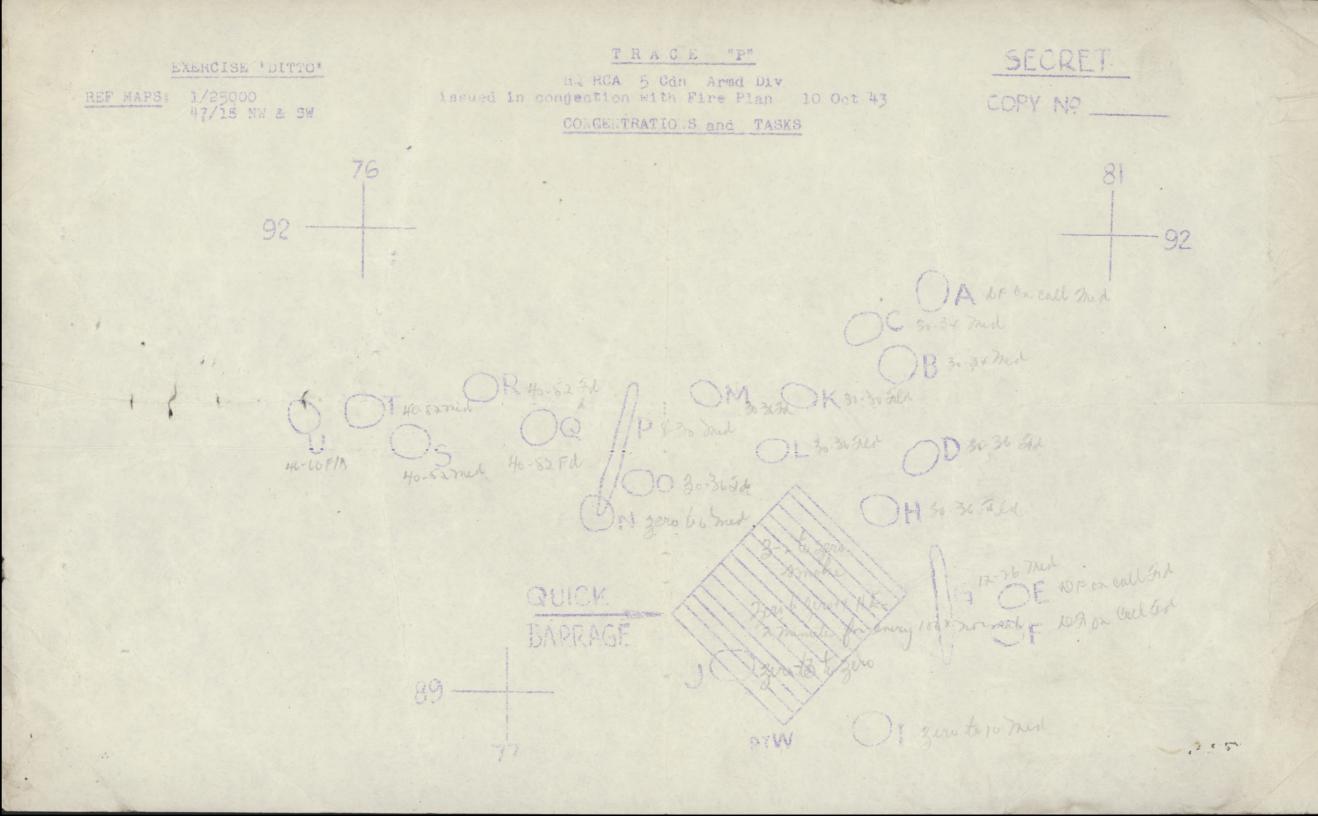

| 8 Recce Un | 2.2        | A) | LE   | Col F H Vokee |  |

(c) All the g/m Comds are knows to be aggressive leaders and can be expected to have imbued their men with the same solution.

### ( ) FERSONCEL CAS

52 (confirmed) 2 Cove plus (unconfirmed) ANTXEOMERXCELS\_

.

for ( ) J- Currell Wh and 11 Con Inf Bas

EXE

108 9M1 5 07 1

EXE

198 981 5 03 LI

ENE

08 481 S 03 1

Fine of Signature







| Appx      | War Dra                                             | y E                                            | KERGISE "DITTO                                 |                              | BECRET                                      |
|-----------|-----------------------------------------------------|------------------------------------------------|------------------------------------------------|------------------------------|---------------------------------------------|
| 13        | - Con                                               | U<br>PERTE                                     |                                                |                              | P R 4-5-2 21<br>Copy No 21                  |
|           |