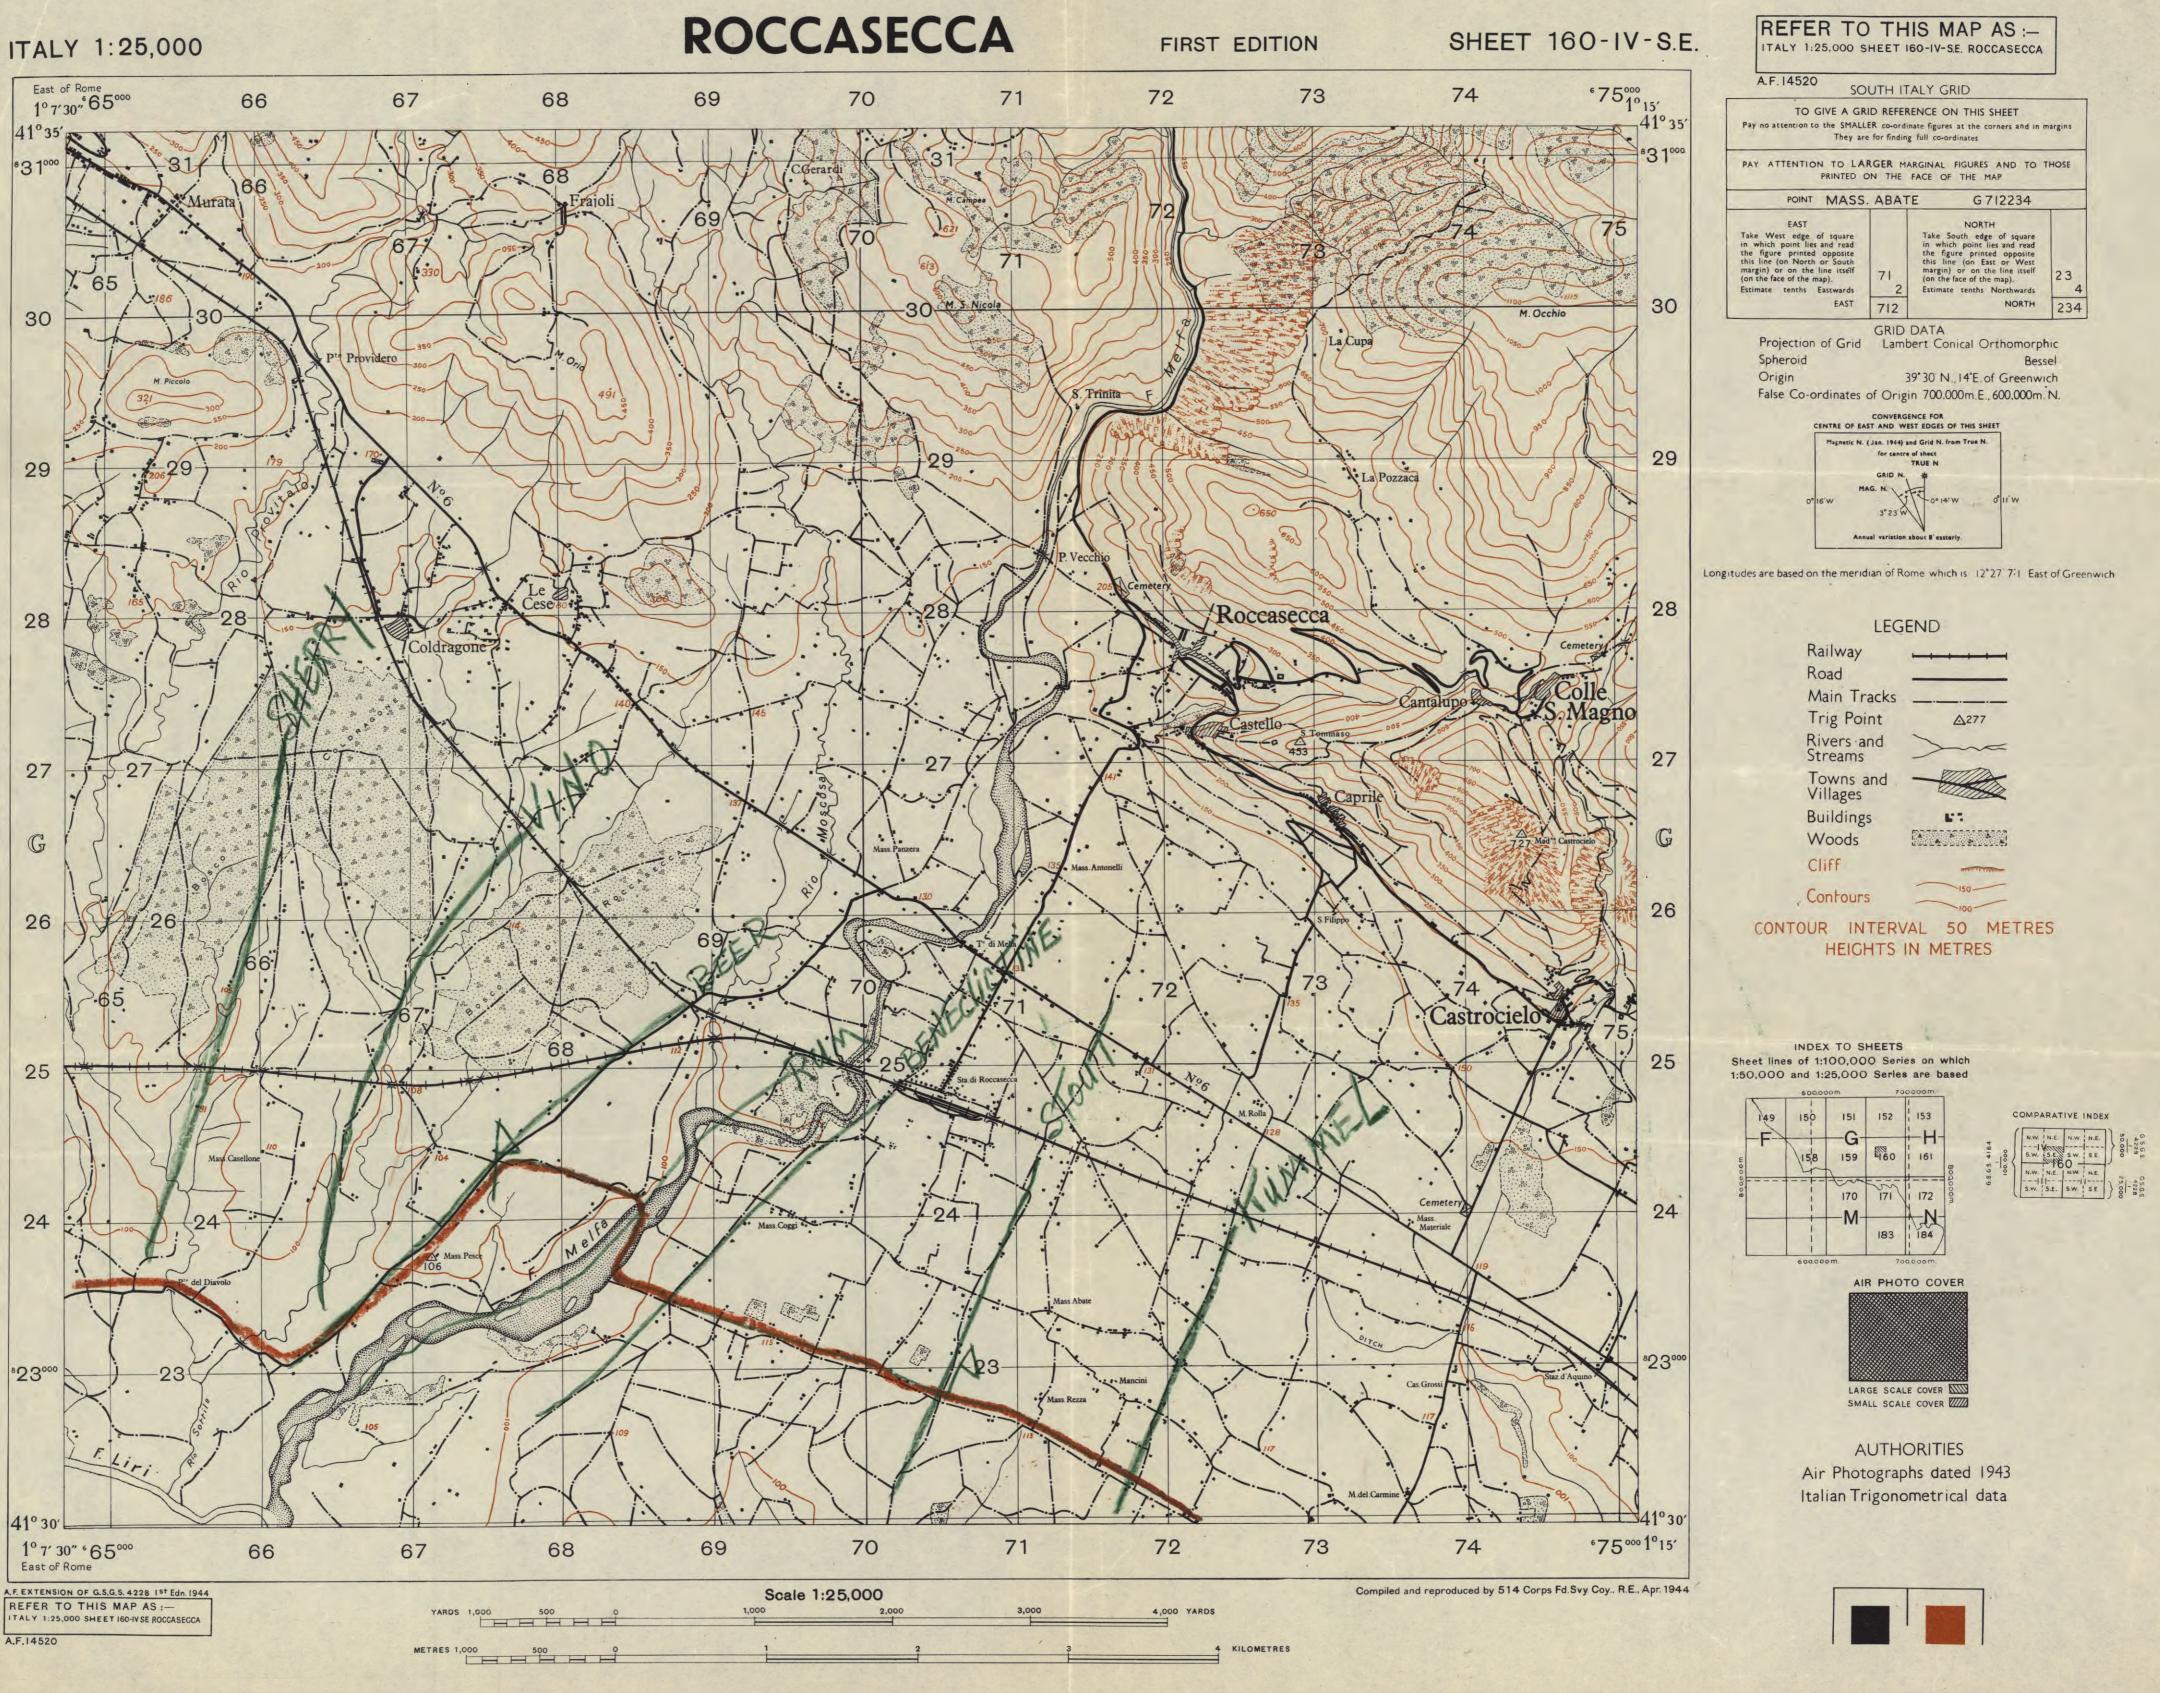

| Place                                                      | Date Hour    | Summary of Events and Information                                                                                                                                                                                                                                                                                                                                                                                                                                                                                                                                                                                                                                                                                                                          | Remarks, references<br>to Appendices and<br>initials |
|------------------------------------------------------------|--------------|------------------------------------------------------------------------------------------------------------------------------------------------------------------------------------------------------------------------------------------------------------------------------------------------------------------------------------------------------------------------------------------------------------------------------------------------------------------------------------------------------------------------------------------------------------------------------------------------------------------------------------------------------------------------------------------------------------------------------------------------------------|------------------------------------------------------|
| Area<br>S ELIA<br>FIUMERAPEDO<br>Sheet 160.1.9<br>1/25,000 | 1/5/44<br>SE | MONDAY Routine training was carried out under coy arrangements. Lt Col Lind left<br>for A Echelon in order to check on matters regarding move to new area. WEATHER<br>Fair. FEEDING STRENGTH 825 STRENGTH 37 offrs 764 other ranks.                                                                                                                                                                                                                                                                                                                                                                                                                                                                                                                        | J.R.H.                                               |
| Area<br>S ELIA<br>FIUMERAPEDO<br>Sheet 160.1.9<br>1/25,000 | 2/5/44<br>SE | TUESDAY Lt Col Lind and Capt Mitchell, Adjutant returned to the unit. Capt Mitchell<br>had been to Avellino inspecting reinforcements. Mountain climbing exercises was<br>carried out by all coys. WEATHER Fair FEEDING STRENGTH 825 STRENGTH 37 offrs<br>764 other ranks.                                                                                                                                                                                                                                                                                                                                                                                                                                                                                 | J.A.H.                                               |
| Area<br>S ELIA<br>FIUMERAPEDO<br>Sheet 160.1.3<br>1/25,000 | 3/5/44<br>SE | WEDNESDAY The C.O. of the Witt Waters Rand Rifles, Lt Col Bester, as well as the<br>2 i/c and I.O. visited the Bn in the morning. Lt Col Lind showed them over the Bn<br>area and explained the role we played in the reserve position. The I.O. of the<br>Witt Waters Rand Rifles stayed over and was shown the counter attack route that<br>night. "O" GP Lt Col Lind held an "O" Gp at 1500 hrs and ran over 'A' & 'Q' matters<br>regarding the move. Lieut Handford was SOS to HQ 11 Cdn Inf Bde. WEATHER Fair<br>FEEDING STRENGTH 825 STRENGTH 37 offrs 764 other ranks.                                                                                                                                                                              | JR.Z.                                                |
| Area<br>S ELIA<br>FIUMERAPEDO<br>Sheet 160.1.9<br>1/25,000 | 4/5/44<br>SE | THURSDAY Preparations were made for move to new area during the day. Two 15 cwts<br>per coy took coy stores to new area in the morning. "O" Gps of Witt Waters Rand<br>Rifles consisting of coy and pl commanders visited their opposite numbers in the<br>Perth Regt in order to see the area they were to take over. Marching personnel left<br>at 1900 hrs and arrived in ACQUAFONDATA at 2145 hrs. All ranks were served tea and<br>biscuits through the courtesy of the new Perth Supervisor of the YMCA, Supr J Bell.<br>Troops embussed at this point on TCVs and departed under coy arrangements. Route was,<br>ACQUAFONDATA - PAZZILLE - VENAFRA - VAIRANO - Area 105849. WEATHER Fair FEEDING<br>STRENGTH 825 STRENGTH 37 offrs 764 other ranks. | JAK                                                  |
| 0                                                          |              |                                                                                                                                                                                                                                                                                                                                                                                                                                                                                                                                                                                                                                                                                                                                                            |                                                      |

# OR INTELLIGENCE SUMMARY

(Erase heading not required)

Original, duplicate and triplicate to be forwarded to O. i/c 2nd Echelon for disposal.

| Place Date Hour                                            | Summary of Events and Information                                                                                                                                                                                                                                                                                                                                                                                                                                                                                                                                                                                                                                                                                    | Remarks, references<br>to Appendices and<br>initials |
|------------------------------------------------------------|----------------------------------------------------------------------------------------------------------------------------------------------------------------------------------------------------------------------------------------------------------------------------------------------------------------------------------------------------------------------------------------------------------------------------------------------------------------------------------------------------------------------------------------------------------------------------------------------------------------------------------------------------------------------------------------------------------------------|------------------------------------------------------|
| Area 5/5/44<br>175849<br>Sheet CASERTA<br>172<br>1/100,000 | FRIDAY All coys were in new area by 0230 hrs. The day was spent cleaning up Bn area<br>and getting kit in proper order. All members of Perth Regt were issued summer kit.<br>ENTERTAINMENT A film was shown at 2030 hrs. WEATHER Fair and warm FEEDING STRENGTH<br>825 STRENGTH 37 offrs 807 other ranks.                                                                                                                                                                                                                                                                                                                                                                                                            | f.R.Z.                                               |
| Area 175849 6/5/44<br>Sheet CASERTA<br>172<br>1/100,000    | SATURDAY All coys had a bath parade in the morning. In the afternoon slit trenches<br>were dug and coy area camoflaged. COS MEETING Lt Col Rutherford held a meeting<br>of all coy commanders and 2 i/cs at 1930 hrs. Tours for all ranks were to be laid on<br>FEEDING STRENGTH 855 (revised) STRENGTH 37 offrs 807 other ranks.                                                                                                                                                                                                                                                                                                                                                                                    | J. R. 24                                             |
| Area 175849 7/5/44<br>Sheet CASERTA<br>172<br>1/100,000    | SUNDAY CHURCH PARADE Protestant Church parade was held at 0930 hrs in Area rear of<br>B Coy. Capt D C Smith conducted the service. R C Personnel parade at 0915 hrs to<br>Little Church opposite Bde HQ. Afternoon was spent in camoflaging Bn area.<br>ENTERTAINMENT A film was shown at 2030 hrs. WEATHER Very Warm FEEDING STRENGTH<br>855 STRENGTH 37 offrs 807 other ranks.                                                                                                                                                                                                                                                                                                                                     | JAG.                                                 |
| Area 175849<br>Sheet CASERTA<br>172<br>1/100,000           | MONDAY All tents were camoflaged with paint and nets erected over the entire Bn<br>area. Organized sports and range work was carried out in the afternoon. Lt-Gen<br>Oliver Leese G.O.C. 8th Army accompanied by Lt-Gen E Burns G.O.C. 1 Cdn Corps,<br>Maj Gen Hoffmeister G.O.C. 5 Cdn Div andBrig E Snow, Comd 11 Cdn Inf Bde visited the<br>unit during the afternoon. While in this area a certain amount of training would<br>be carried out with emphases laid on sports. Conducted tours to Naples, Pompei and<br>Sorrento were to be arranged. <u>STRENGTH DECREASE Lieut G F Downham was SOS to<br/>X-3 list Perth Regt. WEATHER</u> Fair FEEDING STRENGTH 854 <u>STRENGTH</u> 36 offrs<br>802 other ranks. | J.R.Z.                                               |

### (Erase heading not required)

|--|

| Place                                            | Date Hour | Summary of Events and Information                                                                                                                                                                                                                                                                                                                                                                                                                                                                                                                                                      | to Appendices and<br>initials |
|--------------------------------------------------|-----------|----------------------------------------------------------------------------------------------------------------------------------------------------------------------------------------------------------------------------------------------------------------------------------------------------------------------------------------------------------------------------------------------------------------------------------------------------------------------------------------------------------------------------------------------------------------------------------------|-------------------------------|
| Area 175849<br>CASERTA<br>Sheet 172<br>1/100,000 | 9/5/44    | TUESDAY Brig's Inspection At 1145 the Perth Regt was formed up for inspection<br>by Brig E Snow, Comd II Cdn Inf Bde. Brig Snow spoke to all ranks and congratulated<br>them of the good work they had done during their last tour of duty in the line. He<br>also advised that in the battles to come he would expect big things from 11 Cdn Inf<br>Bde. In the afternoon organized sports and training was carried out under coy<br>arrangements. Sp Coy went on a swim parade. <u>MEATHER</u> Fair - Warm. <u>FEEDING STRENGTH</u><br>854 <u>STRENGTH</u> 36 offrs 801 other ranks. | J.R.H.                        |
| Area 175849<br>CASERTA<br>Sheet 172<br>1/100,000 | 10/5/44   | WEDNESDAY Lt Col Rutherford was a member of an OCTU Selection Board held at Main<br>5 Cdn Armd Div Headquarters. Organized sports and training was carried out by all<br>coys. Officers of Bn HQ and HQ Coy defeated officers of 24th Fd Amb in softball,<br>15 to 14. WEATHER Fair FEEDING STRENGTH 854 STRENGTH 36 offrs 801 other ranks.                                                                                                                                                                                                                                            | J.R.H.                        |
| Area 175849<br>CASMRTA<br>Sheet 172<br>1/100,000 | 11/5/44   | THURSDAY Bn Parade 0815 hrs. Brig E Snow, Cond 11 Cdn Inf Bde spoke to the Bn and<br>commented the unit on their good work. He also spoke about future events. A Coy went<br>on a trip to SORRENTO. Bn HQ & HQ Coy went swimming all day. <u>STRENGTH DECREASE</u><br>Lieut R Shapiro was SOS to X-9 list Perth Regt. Lieut D W Handford was SOS to HQ<br>11 Cdn Inf Bde. <u>WEATHER</u> Very warm <u>FEEDING STRENGTH</u> 833 <u>SWRENGTH</u> 34 offrs<br>792 other ranks.                                                                                                            | J.R. X                        |
| Area 175849<br>CASERTA<br>Sheet 172<br>1/100,000 | 12/5/44   | FRIDAY Bn Parade at 0815 hrs and Lt Col W S Rutherford spoke to the Bn, putting<br>everyone into the picture as to coming events. TCVs were not available and C Coy and<br>HQ Coy were unable to go on trips. 15 ORs from Bn HQ & HQ Coy went on a trip to<br>Naples. Lieut J R Henderson posted from C Coy to Bn HQ and took over job as I.O.<br>STRENGTH INCREASE Lieut G S Hall was T.O.S. Perth Regt from X-4 list. Capt C H<br>Swartz was T.O.S. Trng Increment. WEATHER Fair and very warm FEEDING STRENGTH<br>833 STRENGTH 35 offrs 790 other ranks.                            | JAZ.                          |
|                                                  |           |                                                                                                                                                                                                                                                                                                                                                                                                                                                                                                                                                                                        |                               |

# INTELLIGENCE SUMMARY

Original, duplicate and triplicate to be forwarded to O. i/c 2nd Echelon for disposal.

Title pages will be prepared.

(Erase heading not required)

The Perth Regiment C A

| Place                                            | Date  | Hour | Summary of Events and Information                                                                                                                                                                                                                                                                                                                                                                                                                                                                                                                                                                                                                                                                                                                                | Remarks, references<br>to Appendices and<br>initials |
|--------------------------------------------------|-------|------|------------------------------------------------------------------------------------------------------------------------------------------------------------------------------------------------------------------------------------------------------------------------------------------------------------------------------------------------------------------------------------------------------------------------------------------------------------------------------------------------------------------------------------------------------------------------------------------------------------------------------------------------------------------------------------------------------------------------------------------------------------------|------------------------------------------------------|
| Area 175849<br>CASERTA<br>Sheet 172<br>1/100,000 | 13/5/ | 44 . | SATURDAY Bn Parade at 0815 hrs. Unit was visited by Maj-Gen B M Hoffmeister, D.S.O.<br>Commander 5 Cdn Armd Div who spoke to Bn on present and future events. Five Jeep<br>trailers received for Bn. SPORTS Tug-of-War finals with HQ Coy winning 2 out of<br>3 pulls over C Coy. HQ Coy also won horseshoe pitching finals. In the afternoon<br>officers from Bn HQ and HQ Coy played a game of softball with the officers of 24th<br>Fd Amb. The game was very close with score being 28 to 29 in favor of 24th Fd Amb.<br>The Perth Officers entertained the 24th Fd Amb officers at the Perth Officer's Mess<br>in the evening. WEATHER Fair and very warm. FEEDING STRENGTH 845 STRENGTH<br>35 offrs 802 other ranks.                                       | f.R.H.                                               |
| Area 175849<br>CASERTA<br>Sheet 172<br>1/100,000 | 14/5/ | 44   | SUNDAY Voluntary Service of Holy Comunion held by padre, Capt D C Smith at 0930 hrs.<br>R Cs paraded to Bde HQ for service. Mobile bath in Bn area in afternoon and all coys<br>had a bath. Each platoon of Bn was paraded to Bn HQ area and were shown map of the<br>present fighting. The Map was explained to them by the "I" Sec personnel. Also in<br>the afternoon MMGs were fired on the range in Bn area. In the evening the officers<br>of "A" Squadrom, BCDs were in the area and discussed Infantry-Tank Co-op with all<br>Bn officers, with particular reference to future events. Following the discussion<br>the officers attended the Bn Movie. <u>MEATHER</u> Very warm <u>FEEDING STRENGTH</u> 843<br><u>STRENGTH</u> 35 offrs 800 other ranks. | J.R.H.                                               |
| Area 175849<br>CASERTA<br>Sheet 172<br>1/100,000 | 15/5/ | 44   | MONDAY Routine training was carried out by all coys. "C" Coy had a swim parade<br>during the day. Re-inforcements arriving were put into the picture of the present<br>fighting by "I" personnel with situation map. It Col W S Rutherford had a meeting<br>of all officers at 1930 hrs. <u>STRENGTH INCREASE</u> Lieut C E. Stewart and Lieut H C<br>Pattison were taken on strength Perth Regt from X-4 List. <u>ORS</u> 16 other ranks were<br>taken on strength from X-4 List, Perth Regt. <u>WEATHER</u> Fair and very warm. <u>FEEDING</u><br><u>STRENGTH</u> 861 <u>STRENGTH</u> 37 offrs 816 other ranks.                                                                                                                                                | J.R.H.                                               |
| Area 175849<br>CASERTA<br>Sheet 172<br>1/100,000 | 16/5/ | 44   | TUESDAY RECCE PARTIES Major Andrew and 2 i/c s Coys went to recce new area.<br>Future Bn area was changed and a second recce party consisting of Capt P J F Baker<br>and 1 offr or CSM from each coy were sent out. Lt Col W S Rutherford attended "O"<br>Gp at 11 Cdn Inf Bde at 2000 hrs. Lt Col W S Rutherford held a Bn "O" Gp at 2130hrs.<br>WEATHER Fair and warm EEEDING STRENGTH 860 STRENGTH 37 offrs 815 other ranks.                                                                                                                                                                                                                                                                                                                                  | J.R.Z.<br>7                                          |

| Place                                            | Date Hour | Summary of Events and Information                                                                                                                                                                                                                                                                                                                                                                                                                                                                                                                                                                                                 | Remarks, references<br>to Appendices and<br>initials |
|--------------------------------------------------|-----------|-----------------------------------------------------------------------------------------------------------------------------------------------------------------------------------------------------------------------------------------------------------------------------------------------------------------------------------------------------------------------------------------------------------------------------------------------------------------------------------------------------------------------------------------------------------------------------------------------------------------------------------|------------------------------------------------------|
| Area 175849<br>CASERTA<br>Sheet 172<br>1/100,000 | 17/5/44   | WEDNESDAY Capt H I Wainman and Capt J S Whyte moved to new area with advance party,<br>in the morning. Lieut J R Henderson and 2 ORs from "I" Sec left at 1300 hrs to<br>recce new area across the GARI RIVER. Bn moved at 1330 hrs to Staging Area Map Ref<br>9612 arriving at 2000 hrs. The move of the Bn was very slow due to heavy M.T. traffic<br>Lt Col J S A Lind arrived at the Bn area. <u>STRENGTH DECREASE</u> Lt Col W S Rutherford<br>left to take up duties at The Royal Military College in Kingston, Ontario. <u>WEATHER</u><br>Very warm. <u>FEEDING STRENGTH</u> 860 <u>STRENGTH</u> 36 offrs 815 other ranks. | J.P. 7.                                              |
| Area 9612<br>CASSINO<br>Sheet 161<br>1/100,000   | 18/5/44   | THURSDAY CHANGE OF COMMAND Lt Col J S H Lind took over command of The Perth Regt.<br>Lieut Henderson reccetd new area across GARI RIVER MR 837147 and had roads in area swe<br>mines. ADVANCE PARTY Advance party of 1 offr and one OR from each Coy left for new<br>area at 1330 hrs and prepared Coy areas on arrival. The Bn left for new area at<br>2040 hrs. MEATHER Fair and very warm FEEDING STRENGTH 860 STRENGTH 37 offrs<br>815 other ranks.                                                                                                                                                                           | pt for<br>J.R.H.                                     |
| Area 837147<br>CASSINO<br>Sheet 160<br>1/100,000 | 19/5/44   | FRIDAY The advance parties met Bn at OXFORD BRIDGE Map Ref 862157 and led them to<br>new area at Map Ref 837147. The last of the Bn arrived at 0600 hrs. Lt col Lind<br>attended "0" Gp at 11 Cdn Inf Bde Headquarters at 1000 hrs. ADVANCE PARTY Major<br>C B Arrell left to recce new area at Map Ref 784174. Marching troops then proceeded to<br>new area at 1600 hrs. "F" Ech vehs moved at 1900 hrs. WEATHER cloudy with rain.<br>FREDING STRENGTH 853 STRENGTH 37 offrs 808 other ranks.                                                                                                                                   | alt. F.                                              |
| Area 784174<br>CASSINO<br>Sheet 160<br>1/100,000 | 20/5/44   | SATURDAY "F" Ech vehs arrived at new area at 0130 hrs. Stand-to at first light.<br>Camouflage of vehs improved after daylight. <u>RECCE PARTY</u> Lieut J R Henderson recce'd<br>new area at Map Ref 768180. "A" Ech arrived in new area at 1630 hrs. <u>WEATHER</u><br>Fair and warm. <u>FEEDING STRENGTH</u> 853 <u>STRENGTH</u> 37 offrs 808 other ranks.                                                                                                                                                                                                                                                                      | J. R. Z.                                             |
| Area \$84174<br>CASSINO                          | 21/5/44   | SUNDAY Bn area shelled between 1530 and 1600 hrs. The Perth Regt received an order<br>to be ready to move on 1 hrs notice. Lt Col Lind called an "O" Gp at 1630 hrs.<br><u>CASUALTIES</u> 6 ORS were wounded from enemy shelling. <u>STRENGTH DECREASE</u> 6 ORS were<br>SOS to hospital. <u>WEATHER</u> Fair and warm <u>FEEDING STRENGTH 847</u> <u>STRENGTH</u> 37 of frs<br>802 other ranks.                                                                                                                                                                                                                                  | J.M.Z.                                               |

| Place                                            | Date Hour | The Perth Regiment C A<br>Summary of Events and Information                                                                                                                                                                                                                                                                                                                                                                                                                                                                                                                                                                                                                                                                                                                                                                                                                                                                                                                                                                                                                                                                                                                                   | Remarks, references<br>to Appendices and<br>initials |
|--------------------------------------------------|-----------|-----------------------------------------------------------------------------------------------------------------------------------------------------------------------------------------------------------------------------------------------------------------------------------------------------------------------------------------------------------------------------------------------------------------------------------------------------------------------------------------------------------------------------------------------------------------------------------------------------------------------------------------------------------------------------------------------------------------------------------------------------------------------------------------------------------------------------------------------------------------------------------------------------------------------------------------------------------------------------------------------------------------------------------------------------------------------------------------------------------------------------------------------------------------------------------------------|------------------------------------------------------|
| Area 784174<br>CASSINO<br>Sheet 160<br>1/100,000 | 22/5/44   | MONDAY Bn area was heavily shelled from 0030 hrs to 0130 hrs. Area again shelldd<br>between 1500 hrs and 1530 hrs. Bn spent day preparing for move forward. <u>CASUALTIES</u><br>5 ORs were wounded due to heavy enemy shelling. <u>STRENGTH DECREASE</u> 5 ORs were SOS<br>to hospital. <u>WEATHER</u> Fair and warm. <u>FEEDING STRENGTH</u> 842 <u>STRENGTH</u> 37 offrs<br>797 other ranks.                                                                                                                                                                                                                                                                                                                                                                                                                                                                                                                                                                                                                                                                                                                                                                                               | J.R. V.                                              |
| Area 784174<br>CASSINO<br>Sheet 160<br>1/100,000 | 23/5/44   | TUESDAY Area was heavily shelled at 1000 hrs. "I" Section was kept busy changing<br>map traces and found difficulty keeping up with changes in plans for the next stage<br>of ops. <u>STRENGTH DECREASE</u> 1 OR was SOS to hospital. <u>STRENGTH INCREASE</u> 9 ORs<br>were taken on strength from X-4 list. <u>WEATHER</u> Cloudy with rain. <u>FEEDING STRENGTH</u><br>850 <u>STRENGTH</u> 37 offrs 805 other ranks.                                                                                                                                                                                                                                                                                                                                                                                                                                                                                                                                                                                                                                                                                                                                                                       | J.R.H.                                               |
| Area 784174<br>CASSINO<br>Sheet 160<br>1/100,000 | 24/5/44   | WEDNESDAY Reveille was at 0430 hrs and breakfast 0500 hrs. Bn was ready to move on<br>I hrs notice. The Bn moved at 1630 hrs to new area at Map Ref 713199. WEATHER<br>Fair and very warm. FEEDING STRENGTH 850 STRENGTH 37 offrs 805 other ranks.                                                                                                                                                                                                                                                                                                                                                                                                                                                                                                                                                                                                                                                                                                                                                                                                                                                                                                                                            | d.R.H.                                               |
| Area 722202<br>CASSINO<br>Sheet 160<br>1/100,000 | 25/5/44   | THURSDAY Bn occupied def posn in area Map Ref 722202 at 0200 hrs and dug in. "Stand<br>to" at first light. Each Coy sent out patrols at 0630 hrs to mop up enemy in area.<br>9 PWs were taken by the patrols. Lt Col Lind visited Bde at 0830 hrs and received<br>instructions for next move. Bn "0" Gp was held at 0900 hrs. Bn moved at 1000 hrs<br>to area east of MELFA RIVER at Map Ref 690236. "0" Gp held at 1600 hrs. Opposition<br>consisted of L.M.G. and Mortar fire, casualties were 3 ORs wounded. Objective reache<br>and def posn occupied at area X-rds Map Ref 665234. Lt Col Lind was called to Bde<br>for "0" Gp at 2400 hrs and received orders to secure line EAST of LIRI RIVER area<br>Map Ref 6226. AIR RAID Enemy plane dropped bomb in area of Main Bn HQ injuring 1 oth<br>rank. <u>CASUALTIES 1 killed and 3 ORs wounded. STRENGTH DECREASE</u> Lieut D W Asbury was<br>SOS to X-3 list on admission to hospital from X-5 list. 4 ORs were SOS, one killed an<br>3 evacuated to hosp. <u>STRENGTH INCREASE</u> 5 ORs were taken on strength from X-4 list.<br><u>WEATHER</u> Very warm. <u>FEEDING STRENGTH</u> 850 <u>STRENGTH</u> 36 offrs and 806 other ranks. | a <i>d.R.</i> Z,<br>er                               |

# EXELATOR CONSTRUCT

Original, duplicate and triplicate to be forwarded to O. i/c 2nd Echelon for disposal.

Title pages will be prepared. (Erase heading not required) The Perth Regiment C A Remarks, references Summary of Events and Information to Appendices and Place Date Hour initials FRIDAY Lt col Lind held "O" Gp at 0430 hrs. Bn moved supported by tanks at 0600 hrs Area 675245 26/5/44 in the direction of CEPRANO. During the morning the Bh made contact with Free French CASSINO Troops, at Map Ref 655235. The Bn consolidated on high ground Map Ref 632255 Sheet 160 opposition 88 m.m. guns and mines at rly crossing, Map Ref 635252. Tanks refueled 1/100.000 at this time. Brig E Snow met Lt Col Lind here and gave him orders for further advance. Lt Col Lind held "O" Gp at 1630 hrs and the Bn moved forward again at 1730 hrs to area Map Ref 626263 where supporting tanks were held up by enemy 88 m.m. guns and mines. The area now occupied was very heavily shelled by enemy throughout the afternoon and evening. PRISONERS OF WAR 2 Prisoners of War were taken through-out the days activities. CASUALTIES IO ORS killed and 30 ORS wounded. VEH CASUALTIES 1 Portee 6 pdr A/Tk gun. STRENGTH DECREASE 40 other ranks were SOS, 10 Killed and 30 ORs evacuated to hosp. WEATHER Very warm. FEEDING STRENGTH 810 STRENGTH 36 offrs 766 other ranks. SATURDAY Bn area was heavily shelled at 0700 hrs. B and D Coys moved forward at Area 626263 27/5/44 0800 hrs to the LIRI RIVER east of CEPRANO. C and A Coys were in reserve. Brig E CASSINO Snow and Maj-Gen B M Hoffmeister D.S.O. Comd 5 Cdn Armd Div visited unit area. Sheet 160 At 0900 hrs B Coy crossed LIRI RIVER in one assault boat, followed by D Coy, and 1/100,000 entered CEPRANO and cleared the town of enemy. C and A Coys then entered CEPRANO. C Coy passed through "D" Coy and occupied Pt 119 Map Ref 5926. Many mines were encountered in and around the town. PRISONERS OF WAR 6 prisoners of war were taken. OFFRS 2 offrs Lieut F G Switzer and Lieut C D Hood were wounded. ORs CASUALTIES 4 killed and 25 wounded. STRENGTH DECREASE 2 offrs, Lieut F G Switzer and Lieut C D Hood were SOS on admission to hospital. 4 ORs were SOS as killed and 25 on admission to hosp. WEATHER Fair and warm. FEEDING STRENGTH 779 STRENGTH 34 offrs 737 other ranks. Area 585275 28/5/44 SUNDAY Lt col Lind held "O" Gp at 0630 hrs. The Bn moved forward to widen bridgehead at 0900 hrs. Consolidated in area Map Ref 592272. Pioneers and Engineers CASSINO Sheet 160 cleared roads of mines. 78 Br Div passed through our area at 1900 hrs. CASUALTIES 1.R.2 1/100,000 ORS 4 killed, 7 wounded, 1 missing(believed killed). DIED OF WOUNDS 1 OR died of wounds. PRISONERS OF WAR 1 Prisoner of War was captured. STRENGTH DECREASE 11 other ranks were SOS, 4 killed, 7 evacuated to hospital. WEATHER very warm 768 STRENGTH 34 offrs 726 other ranks. FEEDING STRENGTH

|                                                    |           | The Ferth Regiment C A                                                                                                                                                                                                                                                                                                                                                                                                                                                                                                                                                                                                                                                                                                                                                                                                                                                |                                                      |
|----------------------------------------------------|-----------|-----------------------------------------------------------------------------------------------------------------------------------------------------------------------------------------------------------------------------------------------------------------------------------------------------------------------------------------------------------------------------------------------------------------------------------------------------------------------------------------------------------------------------------------------------------------------------------------------------------------------------------------------------------------------------------------------------------------------------------------------------------------------------------------------------------------------------------------------------------------------|------------------------------------------------------|
| Place                                              | Date Hour | Summary of Events and Information                                                                                                                                                                                                                                                                                                                                                                                                                                                                                                                                                                                                                                                                                                                                                                                                                                     | Remarks, references<br>to Appendices and<br>initials |
| Area 585275<br>CASSINO<br>Sheet 160<br>1/100,000   | 29/5/44   | MONDAY Brig E Snow held "O" Gp at Perth Tac HQ at 1030 hrs. Officers from PPCLI<br>were present. Lt Col Lind held "O" Gp at 1200 hrs. The Bn was to move on TCVs at<br>1330 hrs but Bde changed orders and Bn moved off without any vehs. After crossing<br>SP TCVs arrived and Bn embussed, arriving at outskirts at POFI 1600 hrs and debussed.<br>Troops were prevented from entering town for a short time by snipers and SP guns.<br>Craters in town prevented coy vehs and supporting arms getting fwd. Bde orders were<br>changed and Bn advanced without any vehs and consolidated an area Map Ref 5030.<br>CASUALTIES ORS 1 killed and 1 wounded. PRISONERS OF WAR 8 prisoners of war was taken<br>STRENGTH DECREASE ORS 2 ORS were SOS, 1 killed and 1 evacuated to hosp. WEATHER<br>Fair and warm. FEEDING STRENGTH 766 STRENGTH 34 offrs 724 other ranks. | JRN.                                                 |
| Area 5030<br>FERENTINO<br>Sheet 159<br>1/100,000   | 30/5/44   | TUESDAY C Coy occupied ARNARA at 0900 hrs. Remainder of Bn followed. 1 Cdn Div<br>passed through our area on taking over from 5 Cdn ArmdDiv. Brig E Snow visited the<br>Bn area at 1500 hrs. "F" Ech vehicles arrived at 1800 hrs. Bn area was heavily<br>shelled at 1815 hrs. PATROLS A Contact patrol was sent out to contact 78 Div on our<br>right. C Coy sent out patrol fwd to contact 8 N.B.H. CASUALTIES 10 ORs were wounded.<br>PRISONERS OF WAR 1 prisoner, of war was taken. STRENGTH DECREASE 10 ORs were SOS<br>on evacuation to hosp. WEATHER Very warm. FEEDING STRENGTH 756 STRENGTH 34 offrs<br>714 other ranks.                                                                                                                                                                                                                                     |                                                      |
| Area 488313<br>FERENTINO<br>Sheet 159<br>1/100,000 | 31/5/44   | WEDNESDAY Bn rested in ARNARA. Lt Col Lind left on four days leaved Major Andrew<br>took over the Regt as A/Comd. Two patrols sent out to contact 78 Div. A section<br>of Fd Security arrived in area. WEATHER Very warm. FEEDING STRENGTH 756 STRENGTH<br>34 offrs 714 other ranks.                                                                                                                                                                                                                                                                                                                                                                                                                                                                                                                                                                                  | JR.H.                                                |
| 0                                                  |           | Thing Ltool.                                                                                                                                                                                                                                                                                                                                                                                                                                                                                                                                                                                                                                                                                                                                                                                                                                                          |                                                      |