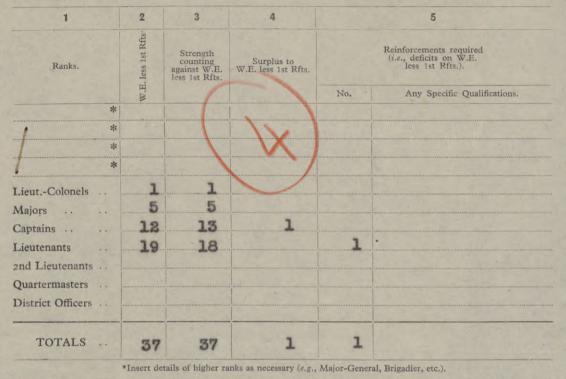

## The Perth Regiment C A CMF (Unit.) For Week Ending 7 May 44 PART A.—STRENGTH, SURPLUS OR REINFORCEMENTS REQUIRED

| 1        | 2                   | 3                      | 4                                                 | 5                  | 6                         | 7                          | 8                                | 9                    | 10                                        | 11                                                                               |
|----------|---------------------|------------------------|---------------------------------------------------|--------------------|---------------------------|----------------------------|----------------------------------|----------------------|-------------------------------------------|----------------------------------------------------------------------------------|
|          | Personal<br>Number. | Suöstan-<br>tive Rank. | Higher<br>Acting<br>or Temporary<br>Rank if held. | Name and Initials. | Parent Corps or Regiment. | Date taken<br>on Strength. | Whether<br>present with<br>Unit. | Appointment<br>held. | Date<br>Assumed<br>present<br>Appointment | Remarks including how<br>employed if absent<br>from unit.                        |
|          |                     | Lt Col                 |                                                   | Rutherford W S     | Perth Regt                | 2/9/43                     | Yes                              |                      | - FI                                      |                                                                                  |
| 1        |                     | Major                  |                                                   | Andrew M W         | n                         | 11/7/4                     | 3 Yes                            |                      |                                           | •                                                                                |
| 2        |                     | Major                  |                                                   | Arrell C B ED      | 11                        | 2/9/39                     | Yes                              |                      |                                           |                                                                                  |
| 3        |                     | Major                  |                                                   | Tipler J E         | Ħ                         | 6/8/43                     |                                  |                      |                                           |                                                                                  |
| 4        |                     | Capt                   | Mai                                               | Snelgrove H A      | Ħ                         | 25/2/4                     | 4 Yes                            |                      |                                           |                                                                                  |
| 5        |                     | Capt /                 | Maj                                               | White T H          | 11                        | 19/1/4                     |                                  |                      |                                           |                                                                                  |
| 6        | •                   | Capt                   | /0                                                | Baker P J F        | n                         | 26/9/4                     |                                  |                      |                                           |                                                                                  |
| 7        |                     | Capt                   |                                                   | Binnington A       | 11                        | 15/1/4                     |                                  |                      |                                           |                                                                                  |
| 8        |                     | Capt                   |                                                   | Cole R             |                           | 4/6/43                     | Yes                              |                      |                                           |                                                                                  |
| 9        | *                   | Capt                   |                                                   | Granger S R        | 1                         | 23/9/4                     | O No-A                           | tt to                | 11 CI                                     | <b>3</b>                                                                         |
| 10       |                     | Capt                   |                                                   | Kennedy F B        | 1                         | 1/4/41                     |                                  | (Awa                 | lting (                                   | auth to                                                                          |
| 11       |                     | Capt                   |                                                   | Mitchell R W       |                           | 2/10/4                     | 3 Yes                            |                      |                                           | SOS)                                                                             |
| 12       |                     | Capt                   |                                                   | McCabe W J         | RCAPC                     | 15/1/4                     | 1 Yes                            |                      |                                           |                                                                                  |
| 13       |                     | Capt                   |                                                   | Root N C           | Perth Regt                | 20/1/4                     | 4 Yes                            |                      |                                           |                                                                                  |
| 14       |                     | Capt                   |                                                   | Ridge W J          | 1                         | 9/6/43                     |                                  |                      |                                           |                                                                                  |
| 15       |                     | Capt                   |                                                   | Statten P          | RCAMC                     | 27/12/                     | 43Yes                            |                      |                                           |                                                                                  |
| 16       |                     | Capt                   |                                                   | Wainman H I        | Perth Regt                | 1/4/41                     |                                  |                      |                                           |                                                                                  |
| 17       |                     | Capt                   |                                                   | Walker F S         |                           | 4/9/39                     | Yes                              |                      |                                           |                                                                                  |
| 18       |                     | Capt                   |                                                   | Wettlaufer L H     | N                         | 18/10/                     |                                  |                      |                                           |                                                                                  |
| 19       |                     | Lieut                  |                                                   | Asbury D W         | Ĥ                         | 20/1/4                     |                                  |                      |                                           |                                                                                  |
| 20       |                     | Lieut                  |                                                   | Cook D A           | 1                         | 18/10/                     |                                  |                      |                                           |                                                                                  |
| 21       |                     | Lieut                  |                                                   | Crouch R E         | 1                         | 18/10/                     |                                  |                      |                                           |                                                                                  |
| 22       |                     | Lieut                  |                                                   | Dent J M           |                           | 23/10/                     |                                  |                      |                                           |                                                                                  |
| 23       |                     | Lieut                  |                                                   | Downham G F        | N.                        | 17/1/4                     |                                  |                      |                                           |                                                                                  |
| 24<br>25 |                     | Lieut                  |                                                   | Fisher P F         | n                         | 17/9/4                     |                                  |                      |                                           |                                                                                  |
| 25       |                     | Lieut                  |                                                   | Gallagher G A      |                           | 4/9/42                     |                                  |                      |                                           |                                                                                  |
| 20       |                     | Lieut                  |                                                   | Handford D W       | <u>N</u>                  | 4/9/43                     |                                  | Att to               | 11 CI                                     | <b>.</b>                                                                         |
| 27       | •••••••••••••••••   | Lieut                  |                                                   | Hicks V G          | <u>n</u>                  | 5/8/43                     | Yes                              |                      |                                           |                                                                                  |
| 28       |                     | Lieut                  |                                                   | Hider W C          | 11                        |                            | 43Yes                            |                      |                                           |                                                                                  |
| 30       |                     | Lieut                  |                                                   | Hood C D           |                           |                            | 4 Yes                            |                      |                                           |                                                                                  |
| 30       |                     | Lieut                  |                                                   | Jones L F          |                           | 6/8/43                     |                                  |                      |                                           |                                                                                  |
| 31       |                     | Lieut                  |                                                   | Morgan J E         | RCCS                      | 27/7/4                     |                                  |                      |                                           |                                                                                  |
| 33       |                     | Lieut                  |                                                   | McKnight J F       | Perth Regt                |                            | Yes                              |                      | **                                        |                                                                                  |
| 34       |                     | Lieut                  |                                                   | Robertson A W I    | <u>n</u>                  | 28/3/4                     | 4 Yes                            |                      |                                           | . และและและและและและเลี้ยนเหมายและและและเลองเลองเลองเลองเลองเลองเลองเลองเลองเลอง |
| 35       |                     | Lieut                  |                                                   | Shapiro R          |                           | 26/7/4                     | 3 Yes                            |                      |                                           |                                                                                  |
| 36       |                     | Lieut                  |                                                   | Switzer F G        |                           | 18/10/                     | 43Yes                            |                      |                                           |                                                                                  |
| 37       |                     | Lieut                  |                                                   | Thompson C L       |                           | 27/4/4                     | 14 Yes                           |                      | **********                                |                                                                                  |
| 38       |                     |                        |                                                   |                    |                           |                            |                                  |                      |                                           | Panaran Astronomical Contraction Contraction Contraction                         |