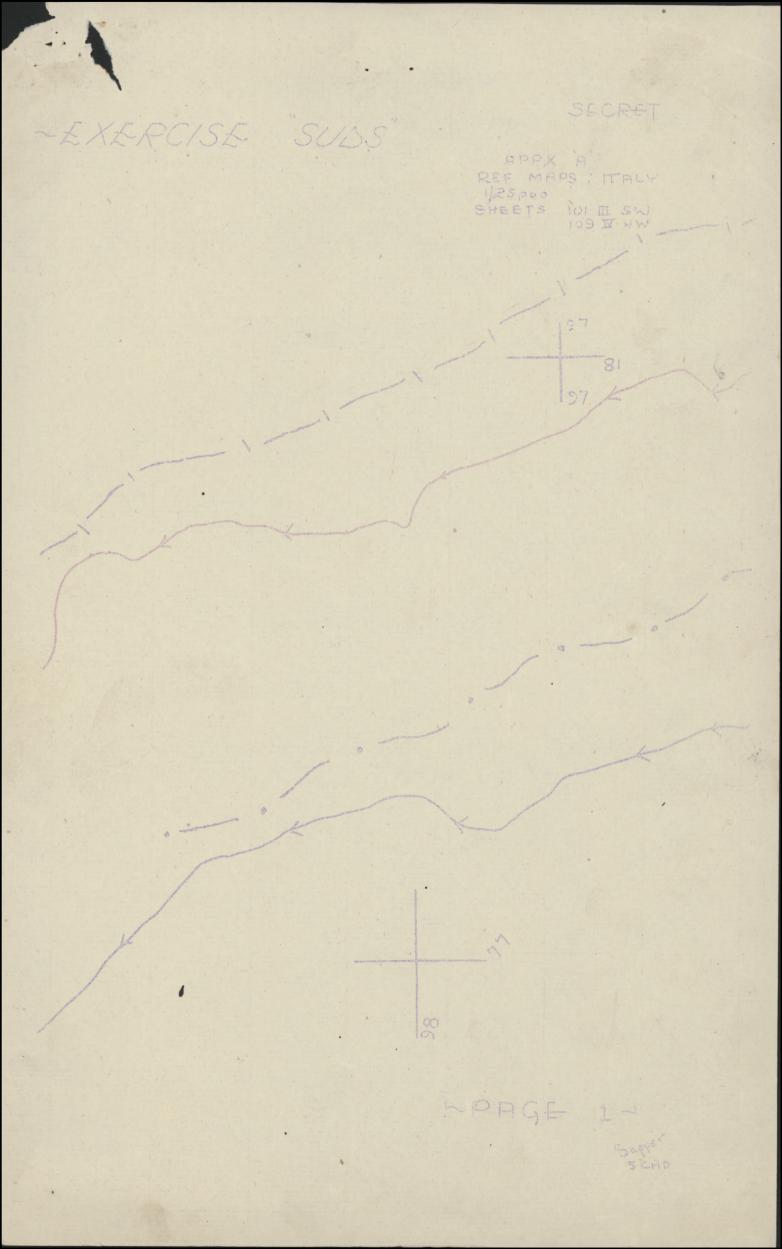

|   | 29 PC Div  | II/71 PG (Mot)                                         | - S LORENZO in MONTE and                |  |
|   |            | Remnants<br>314 GR<br>(Turcoman)                       | withdrawing to SPADAROLO<br>Square 8195 |  |
|   |            | III/15 PG (Mot)                                        | - VERGIANO - GINOPANI                   |  |
|   |            |                                                        | 10                                      |  |

2 ENERT DISPOSITIONS (continued)

# I/15 PG (Mot) - Square 7994 <u>26 Pz Div</u> 93. Engr Br - to S MARTINO in VENTI.

- 2 -

The line of high ground from FORTIMATO to Ca TORSANI is occupied by a series of not-too strong battle outposts.

(W C Dick) LC-Col GS 5 Cdn Armd Div

Time of Signature, 19:045 A hrs

ELS