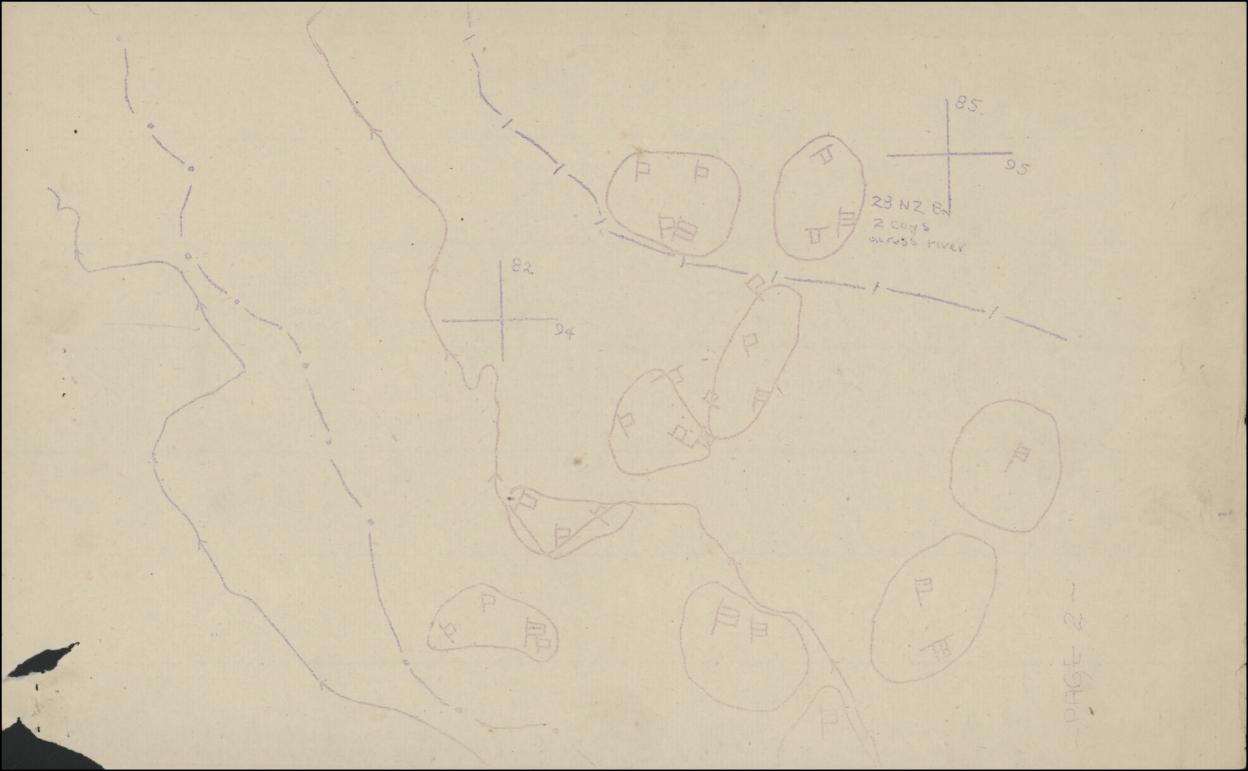

# INFELLIGENCE SUMMARY

|                                             | 1    |      |                                                                                                                                                                                                                                                                                                                                                                                                                                                                                                                                                                                                                                                                                                                                                                                 | Remarks, references           |
|---------------------------------------------|------|------|---------------------------------------------------------------------------------------------------------------------------------------------------------------------------------------------------------------------------------------------------------------------------------------------------------------------------------------------------------------------------------------------------------------------------------------------------------------------------------------------------------------------------------------------------------------------------------------------------------------------------------------------------------------------------------------------------------------------------------------------------------------------------------|-------------------------------|
| Place                                       | Date | Hour | Summary of Events and Information                                                                                                                                                                                                                                                                                                                                                                                                                                                                                                                                                                                                                                                                                                                                               | to Appendices and<br>initials |
| Forli<br>MR 616141<br>Sheet 100<br>L/100000 | 22/1 | 0/44 | The Bn. moved and completed the relief of the 24 N.Z. Bn., 2 Bde by 1600 hrs<br>without incident. "D" and "C" Coys. were faced along the lateral with "A" and<br>"B" Coys. in reserve and Tac H.Q. at MR 616141. Standing patrols were maintained<br>but outside of light shelling in the forward area there was no activity.                                                                                                                                                                                                                                                                                                                                                                                                                                                   | 787                           |
|                                             |      |      | Weather - Fair and unsettled.<br>Strength - 36 Offrs. 771 O.R's.                                                                                                                                                                                                                                                                                                                                                                                                                                                                                                                                                                                                                                                                                                                |                               |
| Forli<br>AR 616131<br>Sheet 100<br>L/100000 | 23/1 | 0/44 | Maj. C.B. Arrell and Lieut. Thompson visited the company positions. There was<br>some shelling but the coys were quite secure. The I.O. contacted the West Nova<br>Scotia Regt. at MR 595123 who were attempting to establish a brhead over the<br>Savio with little success. The intentions were to do active patrolling on our<br>side of the river while a strong patrol under Lieut. D.A. Cook crossed the river<br>to take a prisoner if possible. The latter patrol was cancelled due to the<br>activity of the N.W.R. The Bde intention was changed and the Irish Regt. were<br>to probe into Mensa and if possible to establish a brhead, then C.B.H. were to<br>pass thru them. This change came as a result of higher command figuring the enemy<br>were withdrawing. |                               |
|                                             |      |      |                                                                                                                                                                                                                                                                                                                                                                                                                                                                                                                                                                                                                                                                                                                                                                                 |                               |

# INTELLAGENCESUMMARX

(Erase heading not required)

.

| Place                                       | Date  | Hour | Summary of Events and Information                                                                                                                                                                                                                                                                                                                                                                                                                                                                                                                                                                                                                                                                                                                                                                                                                                                     | Remarks, references<br>to Appendices and<br>initials |
|---------------------------------------------|-------|------|---------------------------------------------------------------------------------------------------------------------------------------------------------------------------------------------------------------------------------------------------------------------------------------------------------------------------------------------------------------------------------------------------------------------------------------------------------------------------------------------------------------------------------------------------------------------------------------------------------------------------------------------------------------------------------------------------------------------------------------------------------------------------------------------------------------------------------------------------------------------------------------|------------------------------------------------------|
| Forli<br>MR 616131<br>Sheet 100<br>1/100000 | 24/1  | 0/44 | During the night there was very little activity, light shelling and some<br>M.G. fire. At 0700 hrs "A" Coy under Capt. R. Cole passed under command of<br>the Cumberland Force to establish a brhead over the Savio River on Highway 16.<br>Lt. Col. M.W. Andrew returned to take command and Capt. A. Binnington became<br>battle adjutant. The Irish Regt. had crossed into Mensa with a patrol the<br>night before and found it unoccupied. The plan was now changed and we were<br>to cross on our own front. Lt. Col. Andrew had the Coy. Cmdrs. recce the river<br>and gave his orders. "B" Coy. under Maj. H. Snelgrove began crossing at 2132 hrs.<br>and followed by "D" Coy. under Maj. Ridge and "C" Coy. under Capt. Wettlaufer.<br>The crossing was made without a shot being fired and was completed by 2345 hrs.<br>Two new officers arrived Lieuts. Levie and Storey. | M                                                    |
|                                             |       |      | Weather - Unsettled<br>Strength - 38 Offrs. 783 O.R's.                                                                                                                                                                                                                                                                                                                                                                                                                                                                                                                                                                                                                                                                                                                                                                                                                                |                                                      |
| Forli<br>MR 588141<br>Sheet 100<br>1/100000 | 25/10 | 0/44 | Tac H.Q. moved across and established H.Q. at MR 588141. Only two prisoners<br>had been taken and no opposition encountered. Brig. I. Johnston visited Tac<br>H.Q. in the morning and explained the new plan to the C.O The Irish and<br>C.B.H. Regts. were to move forward to the Bevano Rand, the Perth Regt.<br>to form up on the T junction MR 575182. The Pioneer Officer Lieut. G. Getty<br>and the I.O. Lieut. Thompson receed the T junction but it was impossible to<br>move in due to concentration of troops there, so the move was postponed to 0630<br>hrs next day.                                                                                                                                                                                                                                                                                                     | M                                                    |
|                                             |       |      | Weather - Heavy rain<br>Strength - 38 Offrs. 783 O.R's.                                                                                                                                                                                                                                                                                                                                                                                                                                                                                                                                                                                                                                                                                                                                                                                                                               |                                                      |
|                                             |       |      |                                                                                                                                                                                                                                                                                                                                                                                                                                                                                                                                                                                                                                                                                                                                                                                                                                                                                       |                                                      |